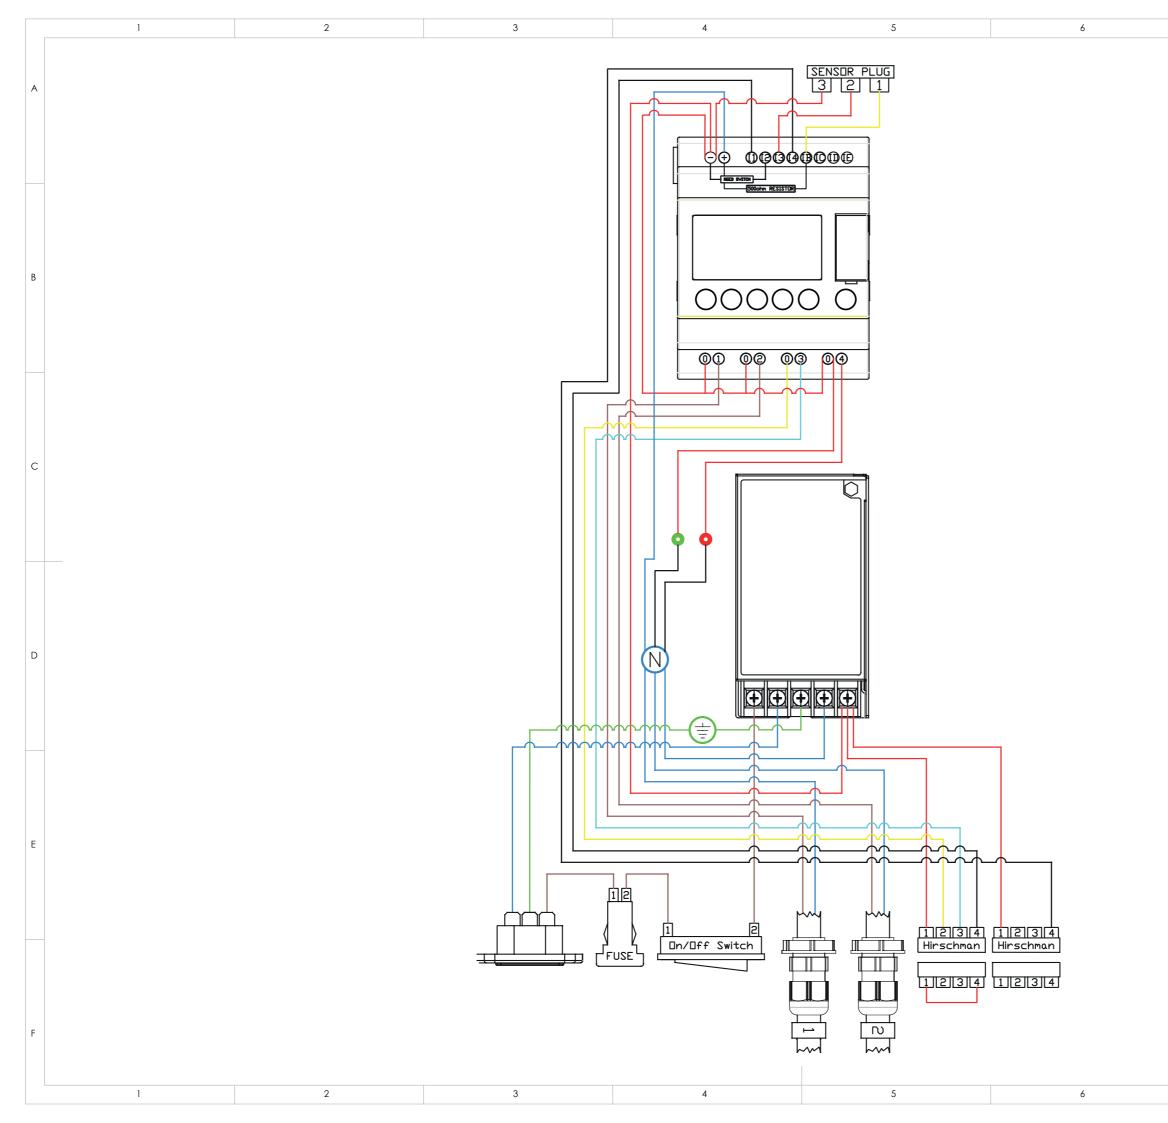

|                            | DRAWN                                                                                                                            | CHECKED                                                     | AP              | PROVED             |
|----------------------------|----------------------------------------------------------------------------------------------------------------------------------|-------------------------------------------------------------|-----------------|--------------------|
| NAME                       | AB                                                                                                                               | IC                                                          |                 | IC                 |
| DATE                       | 21/06/2021                                                                                                                       | 21/06/2021                                                  | 21/             | 06/2021            |
| WWW                        | p purifications s<br>/.n-psi.co.uk                                                                                               |                                                             | ΠΞ              | 006                |
| IT IS THE PR<br>BE COPIED, | AL OF THIS DRAWING IS COPYRIGH<br>OPERTY OF NANO PURIFICATIONS<br>SHOWN OR HANDED TO A THIRD P.<br>JPON REQUEST TO NANO PURIFIC? | SOLUTIONS LTD WITHOUT WHOSI<br>ARTY OR OTHERWISE USED AND I | E PERMISSION IT |                    |
| MATERIA                    | L:<br>-                                                                                                                          |                                                             | WEIGHT<br>(KG): | -                  |
| FINISH:                    | -                                                                                                                                |                                                             |                 |                    |
|                            |                                                                                                                                  |                                                             |                 |                    |
| TITLE:                     | Series 1 Stan                                                                                                                    | dard Controller                                             |                 |                    |
| TITLE:<br>DWG NO           |                                                                                                                                  | dard Controller                                             | REVISION        |                    |
| DWG NO                     | 98-100-0010                                                                                                                      | dard Controller                                             | REVISION        | C-01               |
| DWG NO                     | 98-100-0010<br>ref:<br>SCALE - N/A                                                                                               | dard Controller                                             | REVISION        |                    |
| DWG NO                     | 98-100-0010                                                                                                                      | <b>.</b>                                                    | REVISION        | C-01<br>SHEET SIZE |