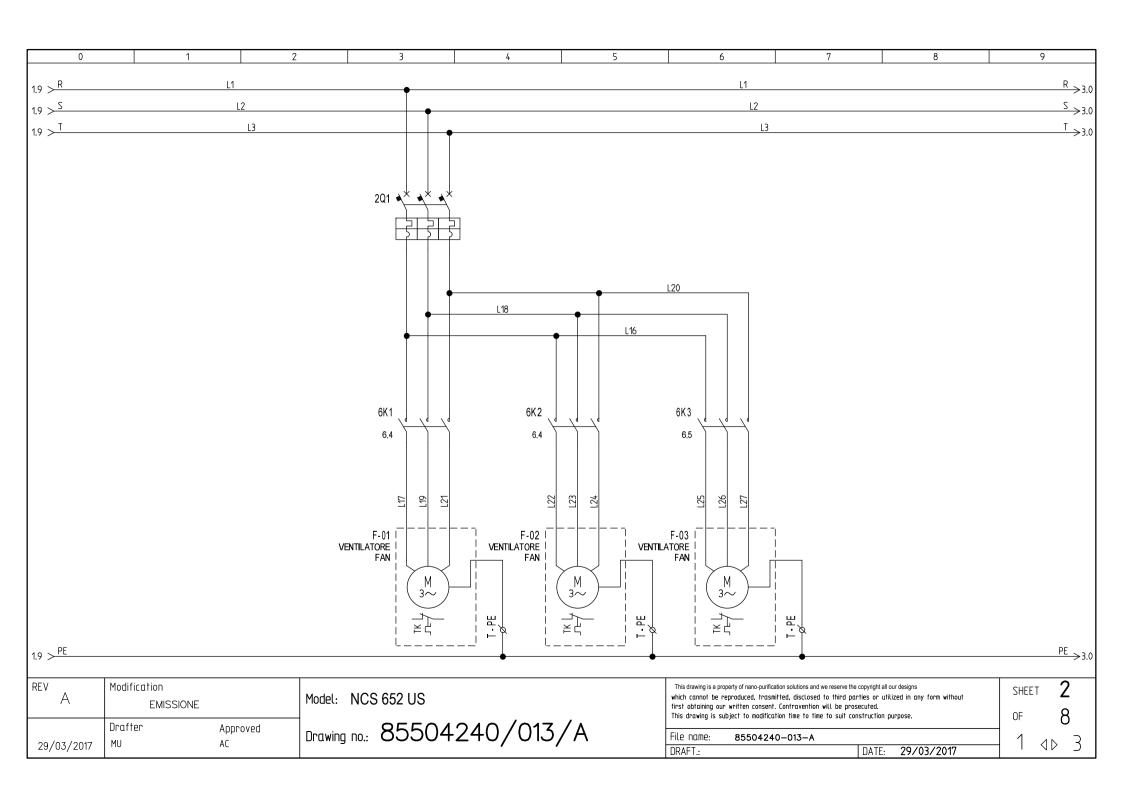

## Components list

| 1Q1<br>1Q2<br>K-01A<br>K-01B | SEZIONATORE GENERALE / GENERAL MAIN SWITCH  MAGNETOTERMICO COMPRESS. / COMPRESSOR MAIN SWITCH |                               |                  |        |
|------------------------------|-----------------------------------------------------------------------------------------------|-------------------------------|------------------|--------|
| K-01A                        | MAGNETOTERMICO COMPRESS / COMPRESSOR MAIN SWITCH                                              |                               | 1                | 0      |
|                              | Tividite For Fill lico Corn Ress. 7 Corn Resson Tivil Surfer                                  |                               | 1                | 3      |
| K-01B                        | MOTORE COMPRESSORE / COMPRESSOR MOTOR                                                         |                               | 1                | 3      |
| IX VID                       | MOTORE COMPRESSORE / COMPRESSOR MOTOR                                                         |                               | 1                | 5      |
| 1Q3                          | MAGNETOTERMICO COMPRESS. / COMPRESSOR MAIN SWITCH                                             |                               | 1                | 5      |
| 2Q1                          | MAGNETOTERMICO VENTILATORE / FAN MAIN SWITCH                                                  |                               | 2                | 3      |
| F-01                         | MOTORE VENTILATORE / FAN MOTOR                                                                |                               | 2                | 3      |
| F-02                         | MOTORE VENTILATORE / FAN MOTOR                                                                |                               | 2                | 4      |
| F-03                         | MOTORE VENTILATORE / FAN MOTOR                                                                |                               | 2                | 6      |
| 3Q1                          | MAGNETOTERMICO COMPRESS. / COMPRESSOR MAIN SWITCH                                             |                               | 3                | 1      |
| P-01                         | MOTORE POMPA / PUMP MOTOR                                                                     |                               | 3                | 1      |
| 3Q3                          | MAGNETOTERMICO TRASF. / TRANSFORMER MAIN SWITCH                                               |                               | 3                | 5      |
| 302                          | MAGNETOTERMICO TRASF. / TRANSFORMER MAIN SWITCH                                               |                               | 3                | 5      |
| 3TS1                         | TRASFORMATORE SERVIZI AUSILIARI / AUX. TRANSFORMER                                            |                               | 3                | 5      |
| 3Q4                          | MAGNETOTERMICO TRASF. / TRANSFORMER MAIN SWITCH                                               |                               | 3                | 6      |
| 3CF1                         | RELE' SEQUENZA FASI / PHASE SEQUENCE RELAY                                                    |                               | 3                | 8      |
| 3Q5                          | MAGNET. SEQ. FASI / SEQUENCE PHASE MAIN SWITCH                                                |                               | 3                | 8      |
| 4PIE1                        | PROTEZIONE COMPRESSORE / COMP. MOTOR PROTECTION                                               |                               | 4                | 0      |
| 102                          | MAGNETOTERMICO COMPRESS. / COMPRESSOR MAIN SWITCH                                             |                               | 4                | 1      |
| 4PIE2                        | PROTEZIONE COMPRESSORE / COMP. MOTOR PROTECTION                                               |                               | 4                | 4      |
| 1Q3                          | MAGNETOTERMICO COMPRESS. / COMPRESSOR MAIN SWITCH                                             |                               | 4                | 4      |
| HY-01A                       | VALVOLA SOLENOIDE / SOLENOID VALVE                                                            |                               | 4                | 7      |
| HY-01B                       | VALVOLA SOLENOIDE / SOLENOID VALVE                                                            |                               | 4                | 8      |
| 3Q1                          | MAGNETOTERMICO COMPRESS. / COMPRESSOR MAIN SWITCH                                             |                               | 5                | 1      |
| 5K1                          | RELE' AUSILIARIO / AUXILIARY RELAY                                                            |                               | 5                | 1      |
| 5K2                          | CONTATTORE COMPRESSORE / COMPRESSOR CONTACTOR                                                 |                               | 5                | 4      |
| 5K3                          | CONTATTORE COMPRESSORE / COMPRESSOR CONTACTOR                                                 |                               | 5                | 6      |
| RH-01A                       | RESISTENZA CARTER / CRANKASE OIL HEATHER                                                      |                               | 6                | 0      |
| RH-01B                       | RESISTENZA CARTER / CRANKASE OIL HEATHER                                                      |                               | 6                | 1      |
| PSH-02B                      | PRESSOSTATO ON-OFF COND. / ON-OFF PRESSURE SWITCH                                             |                               | 6                | 3      |
| REVISIONE                    | MODIFICA                                                                                      | PROGETTO: 85504240-013-A      | · -              | FÖGLIO |
|                              |                                                                                               | COMMESSA: NCS 652 US CLIENTE: |                  | DI     |
| DATA                         | FIRMA                                                                                         | TITOLO:                       |                  | 1      |
|                              |                                                                                               | DIS.:                         | DATA: 29/03/2017 | 4 > 1  |

## Components list

| tem (-)                                 | Description                         |                   |                          |              | Sheet | Column |
|-----------------------------------------|-------------------------------------|-------------------|--------------------------|--------------|-------|--------|
| PSH-02A                                 | PRESSOSTATO ON-OFF COND. / ON-OF    | F PRESSURE SWITCH |                          |              | 6     | 4      |
| 6K2                                     | MOTORE VENTILATORE / FAN MOTOR      |                   |                          |              | 6     | 4      |
| 6K1                                     | MOTORE VENTILATORE / FAN MOTOR      |                   |                          |              | 6     | 4      |
| 6K3                                     | MOTORE VENTILATORE / FAN MOTOR      |                   |                          |              | 6     | 5      |
| PSH03A                                  | PRESSOSTATO ON-OFF COND. / ON-OF    | F PRESSURE SWITCH |                          |              | 6     | 5      |
| PSH-03B                                 | PRESSOSTATO ON-OFF COND. / ON-OF    | F PRESSURE SWITCH |                          |              | 6     | 6      |
| 6TK1                                    | TERMICO VENTILATORE / FAN TERMAL    | SWITCH            |                          |              | 6     | 8      |
| 6TK2                                    | TERMICO VENTILATORE / FAN TERMAL    | SWITCH            |                          |              | 6     | 8      |
| 6TK3                                    | TERMICO VENTILATORE / FAN TERMAL    | SWITCH            |                          |              | 6     | 8      |
| 6K4                                     | RELE' AUSILIARIO / AUXILIARY RELAY  |                   |                          |              | 6     | 8      |
| 7MCH1                                   | REGOLATORE ELETTRONICO / ELECTRON   | IIC CONTOLLER     |                          |              | 7     | 0      |
| TE-01                                   | SONDA DI REGOLAZIONE / REGULATING   | PROBE             |                          |              | 7     | 1      |
| TE-03                                   | SONDA TEMP. ARIA ESTERNA / EXT.     | AIR TEMP. PROBE   |                          |              | 7     | 1      |
| 7B1                                     | SONDA ANTIGELO / ANTI FREEZE PROB   | E                 |                          |              | 7     | 1      |
| PSDL-01                                 | PRESSOSTATO DIFFERENZIALE / DIFF. F | PRESSURE SWITCH   |                          |              | 7     | 2      |
| PSH-01A                                 | PRESSOSTATO DI ALTA / HIGH PRESS    |                   |                          |              | 7     | 3      |
| PSL-01A                                 | PRESSOSTATO DI BASSA / LOW PRESS    | -<br>URE SWITCH   |                          |              | 7     | 4      |
| 7S1                                     | SELETTORE ON-OFF REMOTO / REMOTE    | ON-OFF SELECTOR   |                          |              | 7     | 4      |
| 8ESP1                                   | REGOLATORE ELETTRONICO / ELECTRON   | IIC CONTOLLER     |                          |              | 8     | 0      |
| PSH-01B                                 | PRESSOSTATO DI ALTA / HIGH PRESS    | .URE SWITCH       |                          |              | 8     | 3      |
| PSL-01B                                 | PRESSOSTATO DI BASSA / LOW PRESS    | -<br>URE SWITCH   |                          |              | 8     | 4      |
|                                         |                                     |                   |                          |              |       |        |
|                                         |                                     |                   |                          |              |       |        |
|                                         |                                     |                   |                          |              |       |        |
|                                         |                                     |                   |                          |              |       |        |
|                                         |                                     |                   |                          |              |       |        |
|                                         |                                     |                   |                          |              |       |        |
|                                         |                                     |                   |                          |              |       |        |
|                                         |                                     |                   |                          |              |       |        |
| ======================================= | 1405,510                            |                   | Innocents                |              |       |        |
| REVISIONE                               | MODIFICA                            |                   | PROGETTO: 85504240-013-4 | 4            |       | FOGLIO |
|                                         |                                     |                   | CLIENTE:                 |              |       | DI     |
| DATA                                    | FIRMA                               |                   | TITOLO:                  |              |       | 1 11   |
|                                         |                                     |                   | DIS.:                    | DATA: 29/03/ |       | 1 4 \> |