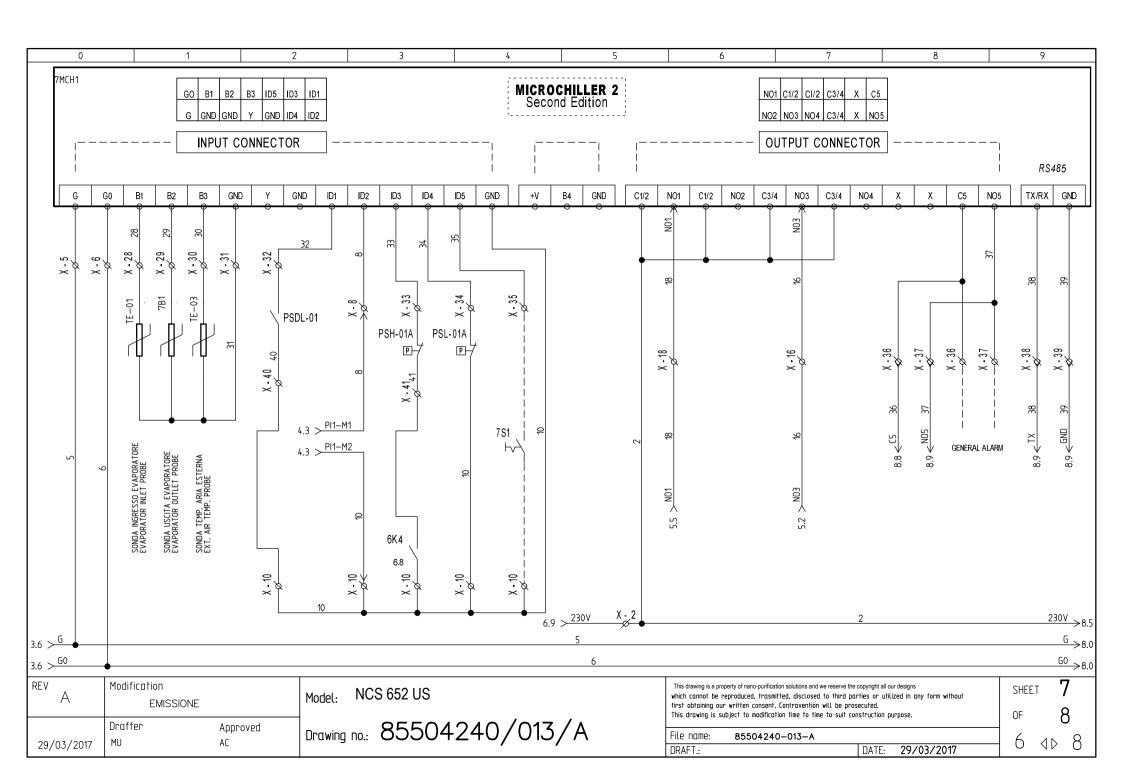

## Components list

| tem (-)                                 | Description                         |                   |                          |              | Sheet | Column |
|-----------------------------------------|-------------------------------------|-------------------|--------------------------|--------------|-------|--------|
| PSH-02A                                 | PRESSOSTATO ON-OFF COND. / ON-OF    | F PRESSURE SWITCH |                          |              | 6     | 4      |
| 6K2                                     | MOTORE VENTILATORE / FAN MOTOR      |                   |                          |              | 6     | 4      |
| 6K1                                     | MOTORE VENTILATORE / FAN MOTOR      |                   |                          |              | 6     | 4      |
| 6K3                                     | MOTORE VENTILATORE / FAN MOTOR      |                   |                          |              | 6     | 5      |
| PSH03A                                  | PRESSOSTATO ON-OFF COND. / ON-OF    | F PRESSURE SWITCH |                          |              | 6     | 5      |
| PSH-03B                                 | PRESSOSTATO ON-OFF COND. / ON-OF    | F PRESSURE SWITCH |                          |              | 6     | 6      |
| 6TK1                                    | TERMICO VENTILATORE / FAN TERMAL    | SWITCH            |                          |              | 6     | 8      |
| 6TK2                                    | TERMICO VENTILATORE / FAN TERMAL    | SWITCH            |                          |              | 6     | 8      |
| 6TK3                                    | TERMICO VENTILATORE / FAN TERMAL    | SWITCH            |                          |              | 6     | 8      |
| 6K4                                     | RELE' AUSILIARIO / AUXILIARY RELAY  |                   |                          |              | 6     | 8      |
| 7MCH1                                   | REGOLATORE ELETTRONICO / ELECTRON   | IIC CONTOLLER     |                          |              | 7     | 0      |
| TE-01                                   | SONDA DI REGOLAZIONE / REGULATING   | PROBE             |                          |              | 7     | 1      |
| TE-03                                   | SONDA TEMP. ARIA ESTERNA / EXT.     | AIR TEMP. PROBE   |                          |              | 7     | 1      |
| 7B1                                     | SONDA ANTIGELO / ANTI FREEZE PROB   | E                 |                          |              | 7     | 1      |
| PSDL-01                                 | PRESSOSTATO DIFFERENZIALE / DIFF. F | PRESSURE SWITCH   |                          |              | 7     | 2      |
| PSH-01A                                 | PRESSOSTATO DI ALTA / HIGH PRESS    |                   |                          |              | 7     | 3      |
| PSL-01A                                 | PRESSOSTATO DI BASSA / LOW PRESS    | -<br>URE SWITCH   |                          |              | 7     | 4      |
| 7S1                                     | SELETTORE ON-OFF REMOTO / REMOTE    | ON-OFF SELECTOR   |                          |              | 7     | 4      |
| 8ESP1                                   | REGOLATORE ELETTRONICO / ELECTRON   | IIC CONTOLLER     |                          |              | 8     | 0      |
| PSH-01B                                 | PRESSOSTATO DI ALTA / HIGH PRESS    | .URE SWITCH       |                          |              | 8     | 3      |
| PSL-01B                                 | PRESSOSTATO DI BASSA / LOW PRESS    | -<br>URE SWITCH   |                          |              | 8     | 4      |
|                                         |                                     |                   |                          |              |       |        |
|                                         |                                     |                   |                          |              |       |        |
|                                         |                                     |                   |                          |              |       |        |
|                                         |                                     |                   |                          |              |       |        |
|                                         |                                     |                   |                          |              |       |        |
|                                         |                                     |                   |                          |              |       |        |
|                                         |                                     |                   |                          |              |       |        |
|                                         |                                     |                   |                          |              |       |        |
| ======================================= | 1405,510                            |                   | Innocents                |              |       |        |
| REVISIONE                               | MODIFICA                            |                   | PROGETTO: 85504240-013-4 | 4            |       | FOGLIO |
|                                         |                                     |                   | CLIENTE:                 |              |       | DI     |
| DATA                                    | FIRMA                               |                   | TITOLO:                  |              |       | 1 11   |
|                                         |                                     |                   | DIS.:                    | DATA: 29/03/ |       | 1 4 \> |