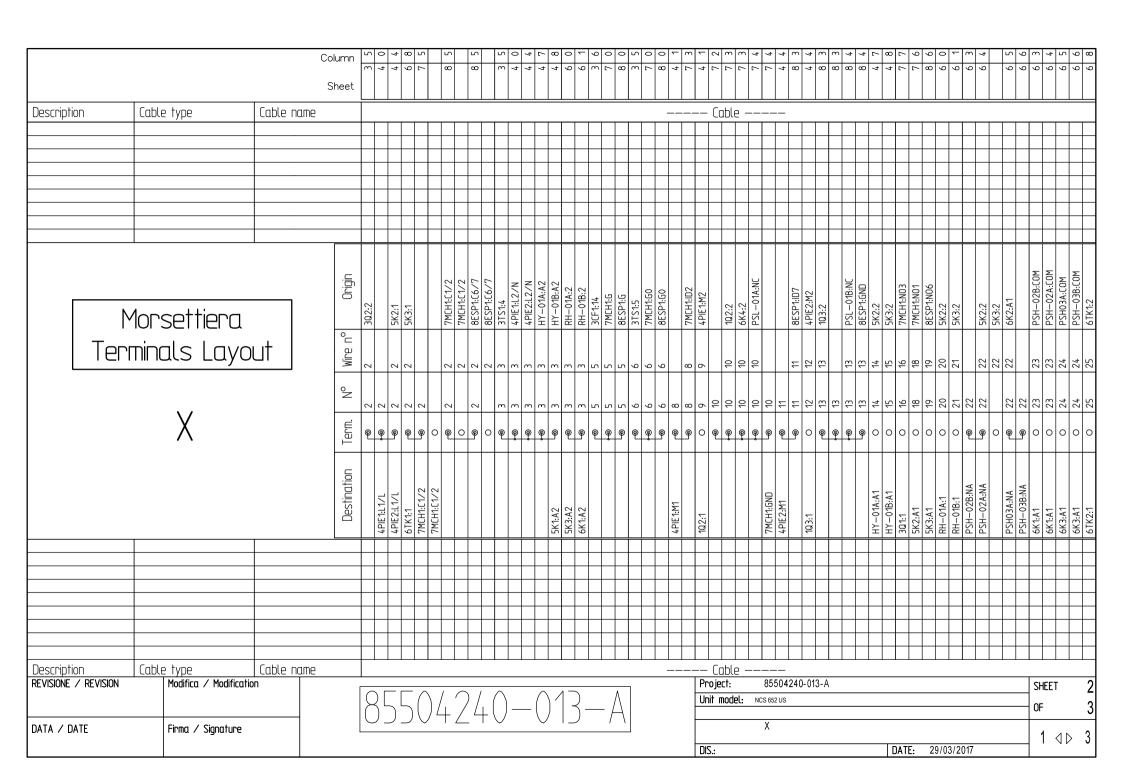

|                                   |                                        | Co         | olumn        | 00            | 4 4      | 4 5           | 2 2        | 1   60         | П                   |     |                                               | П         |            | Τ        | П            | Τ |     |          |       | П   | Τ          | П     |     |             | Τ | П        |      | П              |         | П               |     | $\top$         | $\top$        |                |
|-----------------------------------|----------------------------------------|------------|--------------|---------------|----------|---------------|------------|----------------|---------------------|-----|-----------------------------------------------|-----------|------------|----------|--------------|---|-----|----------|-------|-----|------------|-------|-----|-------------|---|----------|------|----------------|---------|-----------------|-----|----------------|---------------|----------------|
|                                   |                                        |            | Sheet        |               |          | 2             | 3          | 7 4            |                     |     |                                               |           |            |          |              |   |     |          |       |     |            |       |     |             |   |          |      |                |         | П               |     | $\prod$        |               |                |
| D                                 | le III i                               |            | Sheer        |               |          |               |            |                |                     |     |                                               |           |            |          |              |   |     | <u> </u> |       |     |            |       |     |             |   |          |      |                |         | Щ               |     | Ш              | <u></u>       | Щ              |
| Description                       | Cable type                             | Cable name |              |               |          | П             |            |                | П                   |     | П                                             |           |            |          | П            |   |     | Cabl     | .e —- |     | _          | П     | 1   | П           |   | П        |      | 1 1            |         | $\overline{}$   |     | $\overline{}$  | $\overline{}$ |                |
|                                   |                                        |            |              |               |          |               |            |                |                     |     |                                               |           |            |          |              |   |     |          |       |     |            |       |     |             |   |          |      |                |         | $\Box$          |     | $\pm$          | 丰             |                |
|                                   |                                        |            |              |               |          |               |            |                |                     |     |                                               |           |            |          | ++           |   |     |          |       |     |            |       |     |             |   |          |      | +              |         | ++              |     | ++             | +             | H              |
|                                   |                                        |            |              |               |          |               |            |                |                     |     |                                               |           |            |          | $\Box$       |   |     |          |       |     |            |       |     |             |   |          |      |                |         | $\Box$          |     | $\blacksquare$ | #             | $\Box$         |
|                                   |                                        |            |              |               |          |               |            |                |                     |     |                                               |           |            |          |              |   |     |          |       |     |            |       |     |             |   |          |      |                |         | 廿               |     | $\pm$          | 士             |                |
|                                   |                                        |            |              |               |          |               |            |                |                     |     |                                               |           | +          |          | ++           |   |     |          |       |     |            |       |     |             | + | $\vdash$ |      | +              |         | $\forall$       |     | ++             | +             | $\vdash\vdash$ |
|                                   |                                        | •          |              |               |          |               |            |                |                     |     |                                               |           |            |          |              |   |     |          |       |     |            |       |     |             |   |          |      |                |         | П               |     | П              |               |                |
|                                   |                                        |            | Origin       |               |          |               |            |                |                     |     |                                               |           |            |          |              |   |     |          |       |     |            |       |     |             |   |          |      |                |         |                 |     |                |               |                |
|                                   |                                        |            | 19           |               | 1A:PE    | 1.PE          | 3.FE       | 01A:A<br>01B:A |                     |     |                                               |           |            |          |              |   |     |          |       |     |            |       |     |             |   |          |      |                |         |                 |     |                |               |                |
|                                   | Morsettiera                            |            |              |               | X X      | F-0           | F-0.       | HY-018:A1      |                     |     |                                               |           |            |          |              |   |     |          |       |     |            |       |     |             |   |          |      |                |         |                 |     |                |               |                |
| <sub>T</sub> ,                    | erminals Layo                          | +          | ا تا         |               |          |               |            |                |                     |     |                                               |           |            |          |              |   |     |          |       |     |            |       |     |             |   |          |      |                |         |                 |     |                |               |                |
|                                   | zi iiiii luks Luyu                     | ul         | Wine         |               | 퓝믭       | ⅡⅡ            | 뮙뮙         |                |                     |     |                                               |           |            |          | Ш            |   |     |          |       |     |            |       |     |             |   |          |      |                |         | Ш               |     | Ш              | $\perp$       | Ш              |
|                                   |                                        |            | <u>~</u>     |               |          |               |            |                |                     |     |                                               |           |            |          |              |   |     |          |       |     |            |       |     |             |   |          |      |                |         |                 |     |                |               |                |
|                                   | <del>_</del>                           |            |              | 光光            | H H      |               | 出出         |                |                     |     |                                               |           |            |          | $\perp$      |   |     |          |       |     |            |       |     |             |   |          |      |                |         | $\perp \perp$   |     | $\perp \perp$  | +             | Ш              |
|                                   |                                        |            | Term.        | <b>Θ Θ</b>    | <b>@</b> | @   @         | φ          | 9 9            | 00                  | 00  |                                               |           |            | 0 0      |              | 0 | 00  | 00       | 0     |     | 0 0        |       | 00  |             | 0 | 0        | 0 0  |                | 00      | 0,              | 0 0 |                | 0 0           | 00             |
|                                   |                                        |            | <del> </del> |               |          |               |            |                |                     |     |                                               |           |            |          | ++           |   |     |          |       |     |            |       |     |             |   | Н        |      | H              |         | $\vdash$        |     | ++             | +             | $\mathbb{H}$   |
|                                   |                                        |            | ie<br>Lie    |               |          |               |            |                |                     |     |                                               |           |            |          |              |   |     |          |       |     |            |       |     |             |   |          |      |                |         |                 |     |                |               |                |
|                                   |                                        |            | Destination  |               |          |               |            |                |                     |     |                                               |           |            |          |              |   |     |          |       |     |            |       |     |             |   |          |      |                |         |                 |     |                |               |                |
|                                   |                                        |            | ) å          |               |          |               |            |                |                     |     |                                               |           |            |          |              |   |     |          |       |     |            |       |     |             |   |          |      |                |         |                 |     |                |               |                |
|                                   |                                        |            |              |               |          |               |            |                |                     |     |                                               |           |            |          | $\pm \pm$    |   |     |          |       |     |            |       |     |             |   |          |      |                |         | 世               |     | 丗              | 士             |                |
|                                   |                                        |            |              |               |          |               |            |                |                     |     |                                               | ++        | +          |          | ++           |   |     |          |       |     |            |       |     |             |   | $\vdash$ |      | +              |         | $\vdash$        |     | ++             | +             | $\vdash\vdash$ |
|                                   |                                        |            |              |               |          |               |            |                |                     |     |                                               |           |            |          |              |   |     |          |       |     |            |       |     |             |   |          |      |                |         |                 |     |                | #             |                |
|                                   |                                        |            |              |               |          |               |            |                |                     |     |                                               | +         | +          |          | ++           |   |     |          |       |     |            |       |     |             |   |          |      | H              |         | $\forall$       |     | ++             | +             | H              |
|                                   |                                        |            |              |               |          |               |            |                |                     |     |                                               |           |            |          | $\mathbf{H}$ |   |     |          |       |     |            |       |     |             | - | Н        |      | $\blacksquare$ |         | $\blacksquare$  | +   | $\blacksquare$ | $\perp$       | $\square$      |
|                                   |                                        |            |              |               |          |               |            |                |                     |     |                                               |           |            |          |              |   |     |          |       |     |            |       |     | $\parallel$ |   |          |      |                |         | 廿               |     | 廿              | 土             | Щ              |
| Description REVISIONE / REVISIONE | Cable type  ON Modifica / Modification | Cable name |              |               |          |               |            |                |                     |     |                                               |           |            |          |              |   |     | Cabl     | .e —- | 855 | _<br>i0424 | 0-013 | - A |             |   |          |      |                |         |                 |     | Tc11           |               |                |
| TALFISIONE / INLAISI              | on Thomas / Hountain                   |            |              | Q[            |          |               | /          | ) /.           | $\bigcap$           |     | 71                                            | $\supset$ | /          |          |              |   |     | nit mod  |       |     |            | 0 010 | ^\  |             |   |          |      |                |         |                 |     | OF SHI         | SHEET 1       |                |
| DATA / DATE                       | Firma / Signature                      |            |              | $\bigcup_{-}$ |          | ) $\bigcup L$ | $+ \angle$ | _+             | $\bigcup_{i=1}^{n}$ | _ ( | <i>Ϳ</i> ͺͺͺͺͺͺͺͺͺͺͺͺͺͺͺͺͺͺͺͺͺͺͺͺͺͺͺͺͺͺͺͺͺͺͺͺ |           | — <i>F</i> | $\dashv$ |              |   |     |          |       | T   |            |       |     |             |   |          |      |                |         |                 |     | +-             |               | 3              |
| James / Signature                 |                                        |            |              |               |          |               |            |                |                     |     |                                               |           |            | _        |              |   | DI  | ۲٠       |       |     |            |       |     |             |   | ח        | ΔTF. | 29             | /03/2   | 017             |     | -              | 11            | > 2            |
|                                   |                                        |            |              |               |          |               |            |                |                     |     |                                               |           |            |          |              |   | וטן | J.,      |       |     |            |       |     |             |   | יט       |      |                | . 00, 2 | <del>- ''</del> |     | —              |               |                |