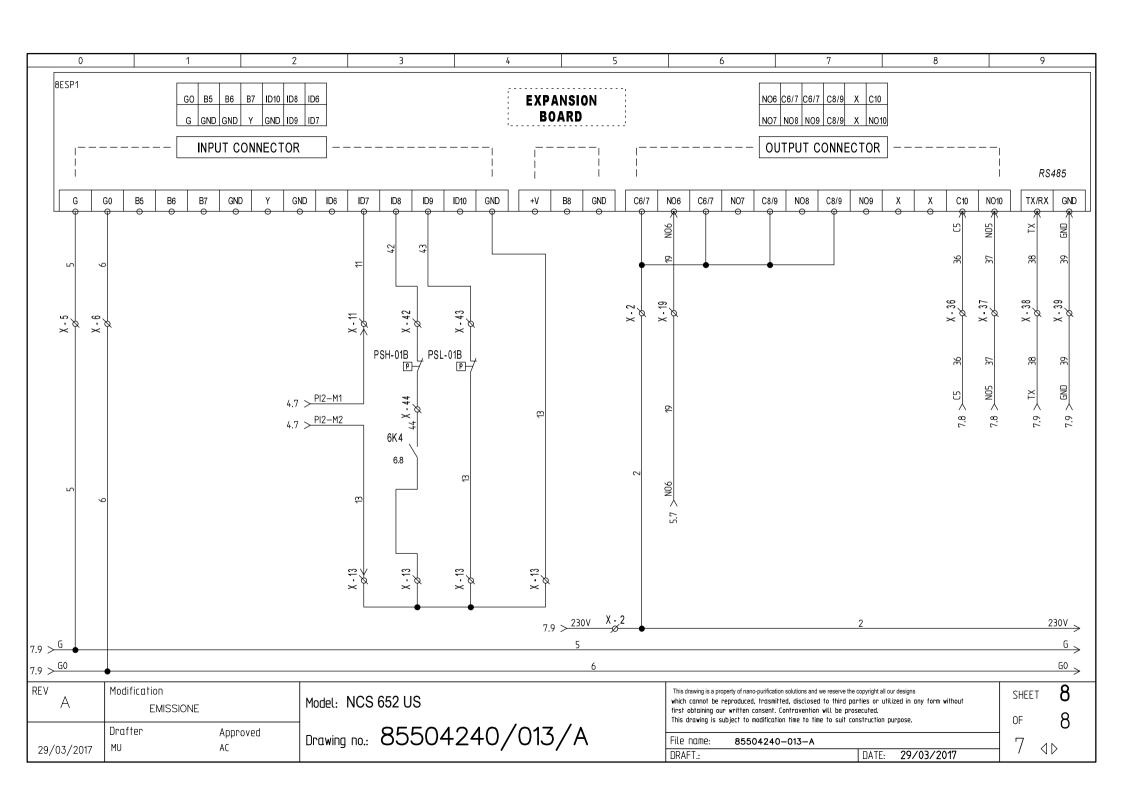

## Components list

| tem (-)                                 | Description                         |                   |                          |              | Sheet | Column |
|-----------------------------------------|-------------------------------------|-------------------|--------------------------|--------------|-------|--------|
| PSH-02A                                 | PRESSOSTATO ON-OFF COND. / ON-OF    | F PRESSURE SWITCH |                          |              | 6     | 4      |
| 6K2                                     | MOTORE VENTILATORE / FAN MOTOR      |                   |                          |              | 6     | 4      |
| 6K1                                     | MOTORE VENTILATORE / FAN MOTOR      |                   |                          |              | 6     | 4      |
| 6K3                                     | MOTORE VENTILATORE / FAN MOTOR      |                   |                          |              | 6     | 5      |
| PSH03A                                  | PRESSOSTATO ON-OFF COND. / ON-OF    | F PRESSURE SWITCH |                          |              | 6     | 5      |
| PSH-03B                                 | PRESSOSTATO ON-OFF COND. / ON-OF    | F PRESSURE SWITCH |                          |              | 6     | 6      |
| 6TK1                                    | TERMICO VENTILATORE / FAN TERMAL    | SWITCH            |                          |              | 6     | 8      |
| 6TK2                                    | TERMICO VENTILATORE / FAN TERMAL    | SWITCH            |                          |              | 6     | 8      |
| 6TK3                                    | TERMICO VENTILATORE / FAN TERMAL    | SWITCH            |                          |              | 6     | 8      |
| 6K4                                     | RELE' AUSILIARIO / AUXILIARY RELAY  |                   |                          |              | 6     | 8      |
| 7MCH1                                   | REGOLATORE ELETTRONICO / ELECTRON   | IIC CONTOLLER     |                          |              | 7     | 0      |
| TE-01                                   | SONDA DI REGOLAZIONE / REGULATING   | PROBE             |                          |              | 7     | 1      |
| TE-03                                   | SONDA TEMP. ARIA ESTERNA / EXT.     | AIR TEMP. PROBE   |                          |              | 7     | 1      |
| 7B1                                     | SONDA ANTIGELO / ANTI FREEZE PROB   | E                 |                          |              | 7     | 1      |
| PSDL-01                                 | PRESSOSTATO DIFFERENZIALE / DIFF. F | PRESSURE SWITCH   |                          |              | 7     | 2      |
| PSH-01A                                 | PRESSOSTATO DI ALTA / HIGH PRESS    |                   |                          |              | 7     | 3      |
| PSL-01A                                 | PRESSOSTATO DI BASSA / LOW PRESS    | -<br>URE SWITCH   |                          |              | 7     | 4      |
| 7S1                                     | SELETTORE ON-OFF REMOTO / REMOTE    | ON-OFF SELECTOR   |                          |              | 7     | 4      |
| 8ESP1                                   | REGOLATORE ELETTRONICO / ELECTRON   | IIC CONTOLLER     |                          |              | 8     | 0      |
| PSH-01B                                 | PRESSOSTATO DI ALTA / HIGH PRESS    | .URE SWITCH       |                          |              | 8     | 3      |
| PSL-01B                                 | PRESSOSTATO DI BASSA / LOW PRESS    | -<br>URE SWITCH   |                          |              | 8     | 4      |
|                                         |                                     |                   |                          |              |       |        |
|                                         |                                     |                   |                          |              |       |        |
|                                         |                                     |                   |                          |              |       |        |
|                                         |                                     |                   |                          |              |       |        |
|                                         |                                     |                   |                          |              |       |        |
|                                         |                                     |                   |                          |              |       |        |
|                                         |                                     |                   |                          |              |       |        |
|                                         |                                     |                   |                          |              |       |        |
| ======================================= | 1405,510                            |                   | Innocents                |              |       |        |
| REVISIONE                               | MODIFICA                            |                   | PROGETTO: 85504240-013-4 | 4            |       | FOGLIO |
|                                         |                                     |                   | CLIENTE:                 |              |       | DI     |
| DATA                                    | FIRMA                               |                   | TITOLO:                  |              |       | 1 11   |
|                                         |                                     |                   | DIS.:                    | DATA: 29/03/ |       | 1 4 \> |