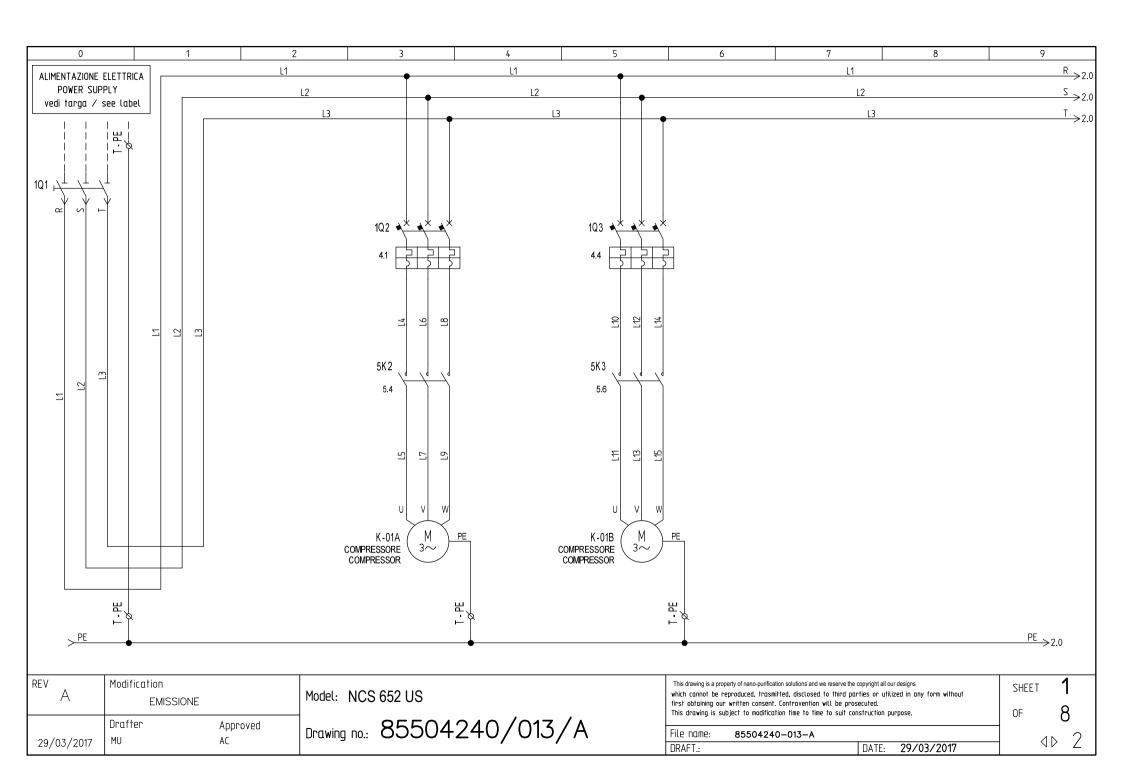

## Components list

| 1Q1<br>1Q2<br>K-01A<br>K-01B | SEZIONATORE GENERALE / GENERAL MAIN SWITCH  MAGNETOTERMICO COMPRESS. / COMPRESSOR MAIN SWITCH |                               |                  |        |
|------------------------------|-----------------------------------------------------------------------------------------------|-------------------------------|------------------|--------|
| K-01A                        | MAGNETOTERMICO COMPRESS / COMPRESSOR MAIN SWITCH                                              |                               | 1                | 0      |
|                              | Tividite For Fill lico Corn Ress. 7 Corn Resson Tivil Surfer                                  |                               | 1                | 3      |
| K-01B                        | MOTORE COMPRESSORE / COMPRESSOR MOTOR                                                         |                               | 1                | 3      |
| IX VID                       | MOTORE COMPRESSORE / COMPRESSOR MOTOR                                                         |                               | 1                | 5      |
| 1Q3                          | MAGNETOTERMICO COMPRESS. / COMPRESSOR MAIN SWITCH                                             |                               | 1                | 5      |
| 2Q1                          | MAGNETOTERMICO VENTILATORE / FAN MAIN SWITCH                                                  |                               | 2                | 3      |
| F-01                         | MOTORE VENTILATORE / FAN MOTOR                                                                |                               | 2                | 3      |
| F-02                         | MOTORE VENTILATORE / FAN MOTOR                                                                |                               | 2                | 4      |
| F-03                         | MOTORE VENTILATORE / FAN MOTOR                                                                |                               | 2                | 6      |
| 3Q1                          | MAGNETOTERMICO COMPRESS. / COMPRESSOR MAIN SWITCH                                             |                               | 3                | 1      |
| P-01                         | MOTORE POMPA / PUMP MOTOR                                                                     |                               | 3                | 1      |
| 3Q3                          | MAGNETOTERMICO TRASF. / TRANSFORMER MAIN SWITCH                                               |                               | 3                | 5      |
| 302                          | MAGNETOTERMICO TRASF. / TRANSFORMER MAIN SWITCH                                               |                               | 3                | 5      |
| 3TS1                         | TRASFORMATORE SERVIZI AUSILIARI / AUX. TRANSFORMER                                            |                               | 3                | 5      |
| 3Q4                          | MAGNETOTERMICO TRASF. / TRANSFORMER MAIN SWITCH                                               |                               | 3                | 6      |
| 3CF1                         | RELE' SEQUENZA FASI / PHASE SEQUENCE RELAY                                                    |                               | 3                | 8      |
| 3Q5                          | MAGNET. SEQ. FASI / SEQUENCE PHASE MAIN SWITCH                                                |                               | 3                | 8      |
| 4PIE1                        | PROTEZIONE COMPRESSORE / COMP. MOTOR PROTECTION                                               |                               | 4                | 0      |
| 102                          | MAGNETOTERMICO COMPRESS. / COMPRESSOR MAIN SWITCH                                             |                               | 4                | 1      |
| 4PIE2                        | PROTEZIONE COMPRESSORE / COMP. MOTOR PROTECTION                                               |                               | 4                | 4      |
| 1Q3                          | MAGNETOTERMICO COMPRESS. / COMPRESSOR MAIN SWITCH                                             |                               | 4                | 4      |
| HY-01A                       | VALVOLA SOLENOIDE / SOLENOID VALVE                                                            |                               | 4                | 7      |
| HY-01B                       | VALVOLA SOLENOIDE / SOLENOID VALVE                                                            |                               | 4                | 8      |
| 3Q1                          | MAGNETOTERMICO COMPRESS. / COMPRESSOR MAIN SWITCH                                             |                               | 5                | 1      |
| 5K1                          | RELE' AUSILIARIO / AUXILIARY RELAY                                                            |                               | 5                | 1      |
| 5K2                          | CONTATTORE COMPRESSORE / COMPRESSOR CONTACTOR                                                 |                               | 5                | 4      |
| 5K3                          | CONTATTORE COMPRESSORE / COMPRESSOR CONTACTOR                                                 |                               | 5                | 6      |
| RH-01A                       | RESISTENZA CARTER / CRANKASE OIL HEATHER                                                      |                               | 6                | 0      |
| RH-01B                       | RESISTENZA CARTER / CRANKASE OIL HEATHER                                                      |                               | 6                | 1      |
| PSH-02B                      | PRESSOSTATO ON-OFF COND. / ON-OFF PRESSURE SWITCH                                             |                               | 6                | 3      |
| REVISIONE                    | MODIFICA                                                                                      | PROGETTO: 85504240-013-A      | · -              | FÖGLIO |
|                              |                                                                                               | COMMESSA: NCS 652 US CLIENTE: |                  | DI     |
| DATA                         | FIRMA                                                                                         | TITOLO:                       |                  | 1      |
|                              |                                                                                               | DIS.:                         | DATA: 29/03/2017 | 4 > 1  |