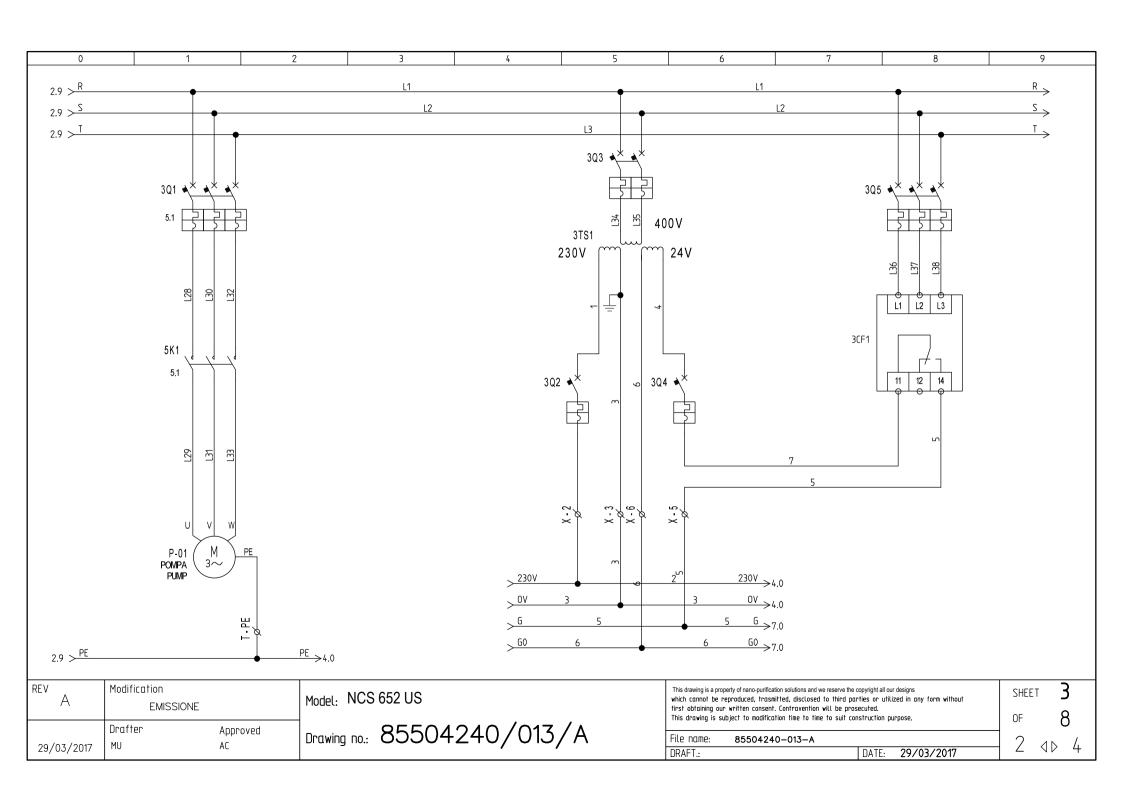

## Components list

| 1Q1<br>1Q2<br>K-01A<br>K-01B | SEZIONATORE GENERALE / GENERAL MAIN SWITCH  MAGNETOTERMICO COMPRESS. / COMPRESSOR MAIN SWITCH |                               |                  |        |
|------------------------------|-----------------------------------------------------------------------------------------------|-------------------------------|------------------|--------|
| K-01A                        | MAGNETOTERMICO COMPRESS / COMPRESSOR MAIN SWITCH                                              |                               | 1                | 0      |
|                              | Tividite For Fill lico Corn Ress. 7 Corn Resson Tivil Surfer                                  |                               | 1                | 3      |
| K-01B                        | MOTORE COMPRESSORE / COMPRESSOR MOTOR                                                         |                               | 1                | 3      |
| IX VID                       | MOTORE COMPRESSORE / COMPRESSOR MOTOR                                                         |                               | 1                | 5      |
| 1Q3                          | MAGNETOTERMICO COMPRESS. / COMPRESSOR MAIN SWITCH                                             |                               | 1                | 5      |
| 2Q1                          | MAGNETOTERMICO VENTILATORE / FAN MAIN SWITCH                                                  |                               | 2                | 3      |
| F-01                         | MOTORE VENTILATORE / FAN MOTOR                                                                |                               | 2                | 3      |
| F-02                         | MOTORE VENTILATORE / FAN MOTOR                                                                |                               | 2                | 4      |
| F-03                         | MOTORE VENTILATORE / FAN MOTOR                                                                |                               | 2                | 6      |
| 3Q1                          | MAGNETOTERMICO COMPRESS. / COMPRESSOR MAIN SWITCH                                             |                               | 3                | 1      |
| P-01                         | MOTORE POMPA / PUMP MOTOR                                                                     |                               | 3                | 1      |
| 3Q3                          | MAGNETOTERMICO TRASF. / TRANSFORMER MAIN SWITCH                                               |                               | 3                | 5      |
| 302                          | MAGNETOTERMICO TRASF. / TRANSFORMER MAIN SWITCH                                               |                               | 3                | 5      |
| 3TS1                         | TRASFORMATORE SERVIZI AUSILIARI / AUX. TRANSFORMER                                            |                               | 3                | 5      |
| 3Q4                          | MAGNETOTERMICO TRASF. / TRANSFORMER MAIN SWITCH                                               |                               | 3                | 6      |
| 3CF1                         | RELE' SEQUENZA FASI / PHASE SEQUENCE RELAY                                                    |                               | 3                | 8      |
| 3Q5                          | MAGNET. SEQ. FASI / SEQUENCE PHASE MAIN SWITCH                                                |                               | 3                | 8      |
| 4PIE1                        | PROTEZIONE COMPRESSORE / COMP. MOTOR PROTECTION                                               |                               | 4                | 0      |
| 102                          | MAGNETOTERMICO COMPRESS. / COMPRESSOR MAIN SWITCH                                             |                               | 4                | 1      |
| 4PIE2                        | PROTEZIONE COMPRESSORE / COMP. MOTOR PROTECTION                                               |                               | 4                | 4      |
| 1Q3                          | MAGNETOTERMICO COMPRESS. / COMPRESSOR MAIN SWITCH                                             |                               | 4                | 4      |
| HY-01A                       | VALVOLA SOLENOIDE / SOLENOID VALVE                                                            |                               | 4                | 7      |
| HY-01B                       | VALVOLA SOLENOIDE / SOLENOID VALVE                                                            |                               | 4                | 8      |
| 3Q1                          | MAGNETOTERMICO COMPRESS. / COMPRESSOR MAIN SWITCH                                             |                               | 5                | 1      |
| 5K1                          | RELE' AUSILIARIO / AUXILIARY RELAY                                                            |                               | 5                | 1      |
| 5K2                          | CONTATTORE COMPRESSORE / COMPRESSOR CONTACTOR                                                 |                               | 5                | 4      |
| 5K3                          | CONTATTORE COMPRESSORE / COMPRESSOR CONTACTOR                                                 |                               | 5                | 6      |
| RH-01A                       | RESISTENZA CARTER / CRANKASE OIL HEATHER                                                      |                               | 6                | 0      |
| RH-01B                       | RESISTENZA CARTER / CRANKASE OIL HEATHER                                                      |                               | 6                | 1      |
| PSH-02B                      | PRESSOSTATO ON-OFF COND. / ON-OFF PRESSURE SWITCH                                             |                               | 6                | 3      |
| REVISIONE                    | MODIFICA                                                                                      | PROGETTO: 85504240-013-A      | · -              | FÖGLIO |
|                              |                                                                                               | COMMESSA: NCS 652 US CLIENTE: |                  | DI     |
| DATA                         | FIRMA                                                                                         | TITOLO:                       |                  | 1      |
|                              |                                                                                               | DIS.:                         | DATA: 29/03/2017 | 4 > 1  |

## Components list

| tem (-)                                 | Description                         |                   |                          |              | Sheet | Column |
|-----------------------------------------|-------------------------------------|-------------------|--------------------------|--------------|-------|--------|
| PSH-02A                                 | PRESSOSTATO ON-OFF COND. / ON-OF    | F PRESSURE SWITCH |                          |              | 6     | 4      |
| 6K2                                     | MOTORE VENTILATORE / FAN MOTOR      |                   |                          |              | 6     | 4      |
| 6K1                                     | MOTORE VENTILATORE / FAN MOTOR      |                   |                          |              | 6     | 4      |
| 6K3                                     | MOTORE VENTILATORE / FAN MOTOR      |                   |                          |              | 6     | 5      |
| PSH03A                                  | PRESSOSTATO ON-OFF COND. / ON-OF    | F PRESSURE SWITCH |                          |              | 6     | 5      |
| PSH-03B                                 | PRESSOSTATO ON-OFF COND. / ON-OF    | F PRESSURE SWITCH |                          |              | 6     | 6      |
| 6TK1                                    | TERMICO VENTILATORE / FAN TERMAL    | SWITCH            |                          |              | 6     | 8      |
| 6TK2                                    | TERMICO VENTILATORE / FAN TERMAL    | SWITCH            |                          |              | 6     | 8      |
| 6TK3                                    | TERMICO VENTILATORE / FAN TERMAL    | SWITCH            |                          |              | 6     | 8      |
| 6K4                                     | RELE' AUSILIARIO / AUXILIARY RELAY  |                   |                          |              | 6     | 8      |
| 7MCH1                                   | REGOLATORE ELETTRONICO / ELECTRON   | IIC CONTOLLER     |                          |              | 7     | 0      |
| TE-01                                   | SONDA DI REGOLAZIONE / REGULATING   | PROBE             |                          |              | 7     | 1      |
| TE-03                                   | SONDA TEMP. ARIA ESTERNA / EXT.     | AIR TEMP. PROBE   |                          |              | 7     | 1      |
| 7B1                                     | SONDA ANTIGELO / ANTI FREEZE PROB   | E                 |                          |              | 7     | 1      |
| PSDL-01                                 | PRESSOSTATO DIFFERENZIALE / DIFF. F | PRESSURE SWITCH   |                          |              | 7     | 2      |
| PSH-01A                                 | PRESSOSTATO DI ALTA / HIGH PRESS    |                   |                          |              | 7     | 3      |
| PSL-01A                                 | PRESSOSTATO DI BASSA / LOW PRESS    | -<br>URE SWITCH   |                          |              | 7     | 4      |
| 7S1                                     | SELETTORE ON-OFF REMOTO / REMOTE    | ON-OFF SELECTOR   |                          |              | 7     | 4      |
| 8ESP1                                   | REGOLATORE ELETTRONICO / ELECTRON   | IIC CONTOLLER     |                          |              | 8     | 0      |
| PSH-01B                                 | PRESSOSTATO DI ALTA / HIGH PRESS    | .URE SWITCH       |                          |              | 8     | 3      |
| PSL-01B                                 | PRESSOSTATO DI BASSA / LOW PRESS    | -<br>URE SWITCH   |                          |              | 8     | 4      |
|                                         |                                     |                   |                          |              |       |        |
|                                         |                                     |                   |                          |              |       |        |
|                                         |                                     |                   |                          |              |       |        |
|                                         |                                     |                   |                          |              |       |        |
|                                         |                                     |                   |                          |              |       |        |
|                                         |                                     |                   |                          |              |       |        |
|                                         |                                     |                   |                          |              |       |        |
|                                         |                                     |                   |                          |              |       |        |
| ======================================= | 1405,510                            |                   | Innocents                |              |       |        |
| REVISIONE                               | MODIFICA                            |                   | PROGETTO: 85504240-013-4 | 4            |       | FOGLIO |
|                                         |                                     |                   | CLIENTE:                 |              |       | DI     |
| DATA                                    | FIRMA                               |                   | TITOLO:                  |              |       | 1 11   |
|                                         |                                     |                   | DIS.:                    | DATA: 29/03/ |       | 1 4 \> |