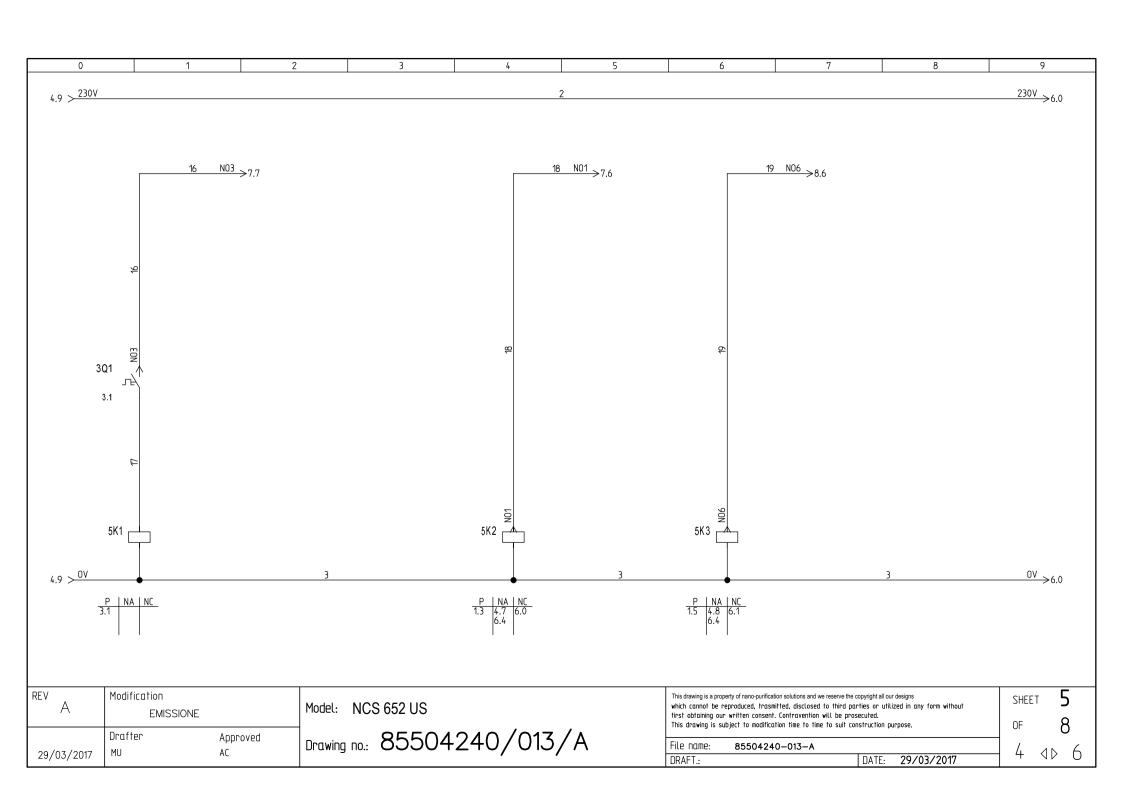

## Components list

| 1Q1<br>1Q2<br>K-01A<br>K-01B | SEZIONATORE GENERALE / GENERAL MAIN SWITCH  MAGNETOTERMICO COMPRESS. / COMPRESSOR MAIN SWITCH |                               |                  |        |
|------------------------------|-----------------------------------------------------------------------------------------------|-------------------------------|------------------|--------|
| K-01A                        | MAGNETOTERMICO COMPRESS / COMPRESSOR MAIN SWITCH                                              |                               | 1                | 0      |
|                              | Tividite For Fill lico Corn Ress. 7 Corn Resson Tivil Surfer                                  |                               | 1                | 3      |
| K-01B                        | MOTORE COMPRESSORE / COMPRESSOR MOTOR                                                         |                               | 1                | 3      |
| IX VID                       | MOTORE COMPRESSORE / COMPRESSOR MOTOR                                                         |                               | 1                | 5      |
| 1Q3                          | MAGNETOTERMICO COMPRESS. / COMPRESSOR MAIN SWITCH                                             |                               | 1                | 5      |
| 2Q1                          | MAGNETOTERMICO VENTILATORE / FAN MAIN SWITCH                                                  |                               | 2                | 3      |
| F-01                         | MOTORE VENTILATORE / FAN MOTOR                                                                |                               | 2                | 3      |
| F-02                         | MOTORE VENTILATORE / FAN MOTOR                                                                |                               | 2                | 4      |
| F-03                         | MOTORE VENTILATORE / FAN MOTOR                                                                |                               | 2                | 6      |
| 3Q1                          | MAGNETOTERMICO COMPRESS. / COMPRESSOR MAIN SWITCH                                             |                               | 3                | 1      |
| P-01                         | MOTORE POMPA / PUMP MOTOR                                                                     |                               | 3                | 1      |
| 3Q3                          | MAGNETOTERMICO TRASF. / TRANSFORMER MAIN SWITCH                                               |                               | 3                | 5      |
| 302                          | MAGNETOTERMICO TRASF. / TRANSFORMER MAIN SWITCH                                               |                               | 3                | 5      |
| 3TS1                         | TRASFORMATORE SERVIZI AUSILIARI / AUX. TRANSFORMER                                            |                               | 3                | 5      |
| 3Q4                          | MAGNETOTERMICO TRASF. / TRANSFORMER MAIN SWITCH                                               |                               | 3                | 6      |
| 3CF1                         | RELE' SEQUENZA FASI / PHASE SEQUENCE RELAY                                                    |                               | 3                | 8      |
| 3Q5                          | MAGNET. SEQ. FASI / SEQUENCE PHASE MAIN SWITCH                                                |                               | 3                | 8      |
| 4PIE1                        | PROTEZIONE COMPRESSORE / COMP. MOTOR PROTECTION                                               |                               | 4                | 0      |
| 102                          | MAGNETOTERMICO COMPRESS. / COMPRESSOR MAIN SWITCH                                             |                               | 4                | 1      |
| 4PIE2                        | PROTEZIONE COMPRESSORE / COMP. MOTOR PROTECTION                                               |                               | 4                | 4      |
| 1Q3                          | MAGNETOTERMICO COMPRESS. / COMPRESSOR MAIN SWITCH                                             |                               | 4                | 4      |
| HY-01A                       | VALVOLA SOLENOIDE / SOLENOID VALVE                                                            |                               | 4                | 7      |
| HY-01B                       | VALVOLA SOLENOIDE / SOLENOID VALVE                                                            |                               | 4                | 8      |
| 3Q1                          | MAGNETOTERMICO COMPRESS. / COMPRESSOR MAIN SWITCH                                             |                               | 5                | 1      |
| 5K1                          | RELE' AUSILIARIO / AUXILIARY RELAY                                                            |                               | 5                | 1      |
| 5K2                          | CONTATTORE COMPRESSORE / COMPRESSOR CONTACTOR                                                 |                               | 5                | 4      |
| 5K3                          | CONTATTORE COMPRESSORE / COMPRESSOR CONTACTOR                                                 |                               | 5                | 6      |
| RH-01A                       | RESISTENZA CARTER / CRANKASE OIL HEATHER                                                      |                               | 6                | 0      |
| RH-01B                       | RESISTENZA CARTER / CRANKASE OIL HEATHER                                                      |                               | 6                | 1      |
| PSH-02B                      | PRESSOSTATO ON-OFF COND. / ON-OFF PRESSURE SWITCH                                             |                               | 6                | 3      |
| REVISIONE                    | MODIFICA                                                                                      | PROGETTO: 85504240-013-A      | · -              | FÖGLIO |
|                              |                                                                                               | COMMESSA: NCS 652 US CLIENTE: |                  | DI     |
| DATA                         | FIRMA                                                                                         | TITOLO:                       |                  | 1      |
|                              |                                                                                               | DIS.:                         | DATA: 29/03/2017 | 4 > 1  |

## Components list

| tem (-)                                 | Description                         |                   |                          |              | Sheet | Column |
|-----------------------------------------|-------------------------------------|-------------------|--------------------------|--------------|-------|--------|
| PSH-02A                                 | PRESSOSTATO ON-OFF COND. / ON-OF    | F PRESSURE SWITCH |                          |              | 6     | 4      |
| 6K2                                     | MOTORE VENTILATORE / FAN MOTOR      |                   |                          |              | 6     | 4      |
| 6K1                                     | MOTORE VENTILATORE / FAN MOTOR      |                   |                          |              | 6     | 4      |
| 6K3                                     | MOTORE VENTILATORE / FAN MOTOR      |                   |                          |              | 6     | 5      |
| PSH03A                                  | PRESSOSTATO ON-OFF COND. / ON-OF    | F PRESSURE SWITCH |                          |              | 6     | 5      |
| PSH-03B                                 | PRESSOSTATO ON-OFF COND. / ON-OF    | F PRESSURE SWITCH |                          |              | 6     | 6      |
| 6TK1                                    | TERMICO VENTILATORE / FAN TERMAL    | SWITCH            |                          |              | 6     | 8      |
| 6TK2                                    | TERMICO VENTILATORE / FAN TERMAL    | SWITCH            |                          |              | 6     | 8      |
| 6TK3                                    | TERMICO VENTILATORE / FAN TERMAL    | SWITCH            |                          |              | 6     | 8      |
| 6K4                                     | RELE' AUSILIARIO / AUXILIARY RELAY  |                   |                          |              | 6     | 8      |
| 7MCH1                                   | REGOLATORE ELETTRONICO / ELECTRON   | IIC CONTOLLER     |                          |              | 7     | 0      |
| TE-01                                   | SONDA DI REGOLAZIONE / REGULATING   | PROBE             |                          |              | 7     | 1      |
| TE-03                                   | SONDA TEMP. ARIA ESTERNA / EXT.     | AIR TEMP. PROBE   |                          |              | 7     | 1      |
| 7B1                                     | SONDA ANTIGELO / ANTI FREEZE PROB   | E                 |                          |              | 7     | 1      |
| PSDL-01                                 | PRESSOSTATO DIFFERENZIALE / DIFF. F | PRESSURE SWITCH   |                          |              | 7     | 2      |
| PSH-01A                                 | PRESSOSTATO DI ALTA / HIGH PRESS    |                   |                          |              | 7     | 3      |
| PSL-01A                                 | PRESSOSTATO DI BASSA / LOW PRESS    | -<br>URE SWITCH   |                          |              | 7     | 4      |
| 7S1                                     | SELETTORE ON-OFF REMOTO / REMOTE    | ON-OFF SELECTOR   |                          |              | 7     | 4      |
| 8ESP1                                   | REGOLATORE ELETTRONICO / ELECTRON   | IIC CONTOLLER     |                          |              | 8     | 0      |
| PSH-01B                                 | PRESSOSTATO DI ALTA / HIGH PRESS    | .URE SWITCH       |                          |              | 8     | 3      |
| PSL-01B                                 | PRESSOSTATO DI BASSA / LOW PRESS    | -<br>URE SWITCH   |                          |              | 8     | 4      |
|                                         |                                     |                   |                          |              |       |        |
|                                         |                                     |                   |                          |              |       |        |
|                                         |                                     |                   |                          |              |       |        |
|                                         |                                     |                   |                          |              |       |        |
|                                         |                                     |                   |                          |              |       |        |
|                                         |                                     |                   |                          |              |       |        |
|                                         |                                     |                   |                          |              |       |        |
|                                         |                                     |                   |                          |              |       |        |
| ======================================= | 1405,510                            |                   | Innocents                |              |       |        |
| REVISIONE                               | MODIFICA                            |                   | PROGETTO: 85504240-013-4 | 4            |       | FOGLIO |
|                                         |                                     |                   | CLIENTE:                 |              |       | DI     |
| DATA                                    | FIRMA                               |                   | TITOLO:                  |              |       | 1 11   |
|                                         |                                     |                   | DIS.:                    | DATA: 29/03/ |       | 1 4 \> |