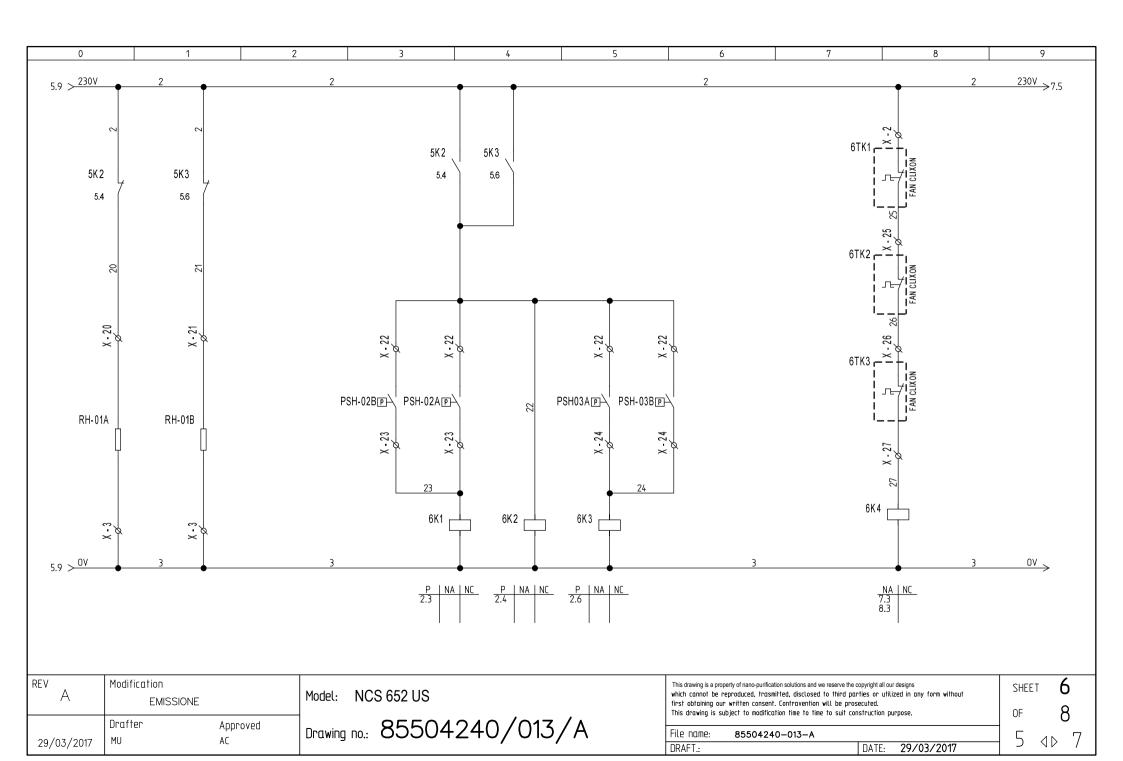

## Components list

| 1Q1<br>1Q2<br>K-01A<br>K-01B | SEZIONATORE GENERALE / GENERAL MAIN SWITCH  MAGNETOTERMICO COMPRESS. / COMPRESSOR MAIN SWITCH |                               |                  |        |
|------------------------------|-----------------------------------------------------------------------------------------------|-------------------------------|------------------|--------|
| K-01A                        | MAGNETOTERMICO COMPRESS / COMPRESSOR MAIN SWITCH                                              |                               | 1                | 0      |
|                              | Tividite For Fill lico Corn Ress. 7 Corn Resson Tivil Surfer                                  |                               | 1                | 3      |
| K-01B                        | MOTORE COMPRESSORE / COMPRESSOR MOTOR                                                         |                               | 1                | 3      |
| IX VID                       | MOTORE COMPRESSORE / COMPRESSOR MOTOR                                                         |                               | 1                | 5      |
| 1Q3                          | MAGNETOTERMICO COMPRESS. / COMPRESSOR MAIN SWITCH                                             |                               | 1                | 5      |
| 2Q1                          | MAGNETOTERMICO VENTILATORE / FAN MAIN SWITCH                                                  |                               | 2                | 3      |
| F-01                         | MOTORE VENTILATORE / FAN MOTOR                                                                |                               | 2                | 3      |
| F-02                         | MOTORE VENTILATORE / FAN MOTOR                                                                |                               | 2                | 4      |
| F-03                         | MOTORE VENTILATORE / FAN MOTOR                                                                |                               | 2                | 6      |
| 3Q1                          | MAGNETOTERMICO COMPRESS. / COMPRESSOR MAIN SWITCH                                             |                               | 3                | 1      |
| P-01                         | MOTORE POMPA / PUMP MOTOR                                                                     |                               | 3                | 1      |
| 3Q3                          | MAGNETOTERMICO TRASF. / TRANSFORMER MAIN SWITCH                                               |                               | 3                | 5      |
| 302                          | MAGNETOTERMICO TRASF. / TRANSFORMER MAIN SWITCH                                               |                               | 3                | 5      |
| 3TS1                         | TRASFORMATORE SERVIZI AUSILIARI / AUX. TRANSFORMER                                            |                               | 3                | 5      |
| 3Q4                          | MAGNETOTERMICO TRASF. / TRANSFORMER MAIN SWITCH                                               |                               | 3                | 6      |
| 3CF1                         | RELE' SEQUENZA FASI / PHASE SEQUENCE RELAY                                                    |                               | 3                | 8      |
| 3Q5                          | MAGNET. SEQ. FASI / SEQUENCE PHASE MAIN SWITCH                                                |                               | 3                | 8      |
| 4PIE1                        | PROTEZIONE COMPRESSORE / COMP. MOTOR PROTECTION                                               |                               | 4                | 0      |
| 102                          | MAGNETOTERMICO COMPRESS. / COMPRESSOR MAIN SWITCH                                             |                               | 4                | 1      |
| 4PIE2                        | PROTEZIONE COMPRESSORE / COMP. MOTOR PROTECTION                                               |                               | 4                | 4      |
| 1Q3                          | MAGNETOTERMICO COMPRESS. / COMPRESSOR MAIN SWITCH                                             |                               | 4                | 4      |
| HY-01A                       | VALVOLA SOLENOIDE / SOLENOID VALVE                                                            |                               | 4                | 7      |
| HY-01B                       | VALVOLA SOLENOIDE / SOLENOID VALVE                                                            |                               | 4                | 8      |
| 3Q1                          | MAGNETOTERMICO COMPRESS. / COMPRESSOR MAIN SWITCH                                             |                               | 5                | 1      |
| 5K1                          | RELE' AUSILIARIO / AUXILIARY RELAY                                                            |                               | 5                | 1      |
| 5K2                          | CONTATTORE COMPRESSORE / COMPRESSOR CONTACTOR                                                 |                               | 5                | 4      |
| 5K3                          | CONTATTORE COMPRESSORE / COMPRESSOR CONTACTOR                                                 |                               | 5                | 6      |
| RH-01A                       | RESISTENZA CARTER / CRANKASE OIL HEATHER                                                      |                               | 6                | 0      |
| RH-01B                       | RESISTENZA CARTER / CRANKASE OIL HEATHER                                                      |                               | 6                | 1      |
| PSH-02B                      | PRESSOSTATO ON-OFF COND. / ON-OFF PRESSURE SWITCH                                             |                               | 6                | 3      |
| REVISIONE                    | MODIFICA                                                                                      | PROGETTO: 85504240-013-A      | · -              | FÖGLIO |
|                              |                                                                                               | COMMESSA: NCS 652 US CLIENTE: |                  | DI     |
| DATA                         | FIRMA                                                                                         | TITOLO:                       |                  | 1      |
|                              |                                                                                               | DIS.:                         | DATA: 29/03/2017 | 4 > 1  |

## Components list

| tem (-)                                 | Description                         |                   |                          |              | Sheet | Column |
|-----------------------------------------|-------------------------------------|-------------------|--------------------------|--------------|-------|--------|
| PSH-02A                                 | PRESSOSTATO ON-OFF COND. / ON-OF    | F PRESSURE SWITCH |                          |              | 6     | 4      |
| 6K2                                     | MOTORE VENTILATORE / FAN MOTOR      |                   |                          |              | 6     | 4      |
| 6K1                                     | MOTORE VENTILATORE / FAN MOTOR      |                   |                          |              | 6     | 4      |
| 6K3                                     | MOTORE VENTILATORE / FAN MOTOR      |                   |                          |              | 6     | 5      |
| PSH03A                                  | PRESSOSTATO ON-OFF COND. / ON-OF    | F PRESSURE SWITCH |                          |              | 6     | 5      |
| PSH-03B                                 | PRESSOSTATO ON-OFF COND. / ON-OF    | F PRESSURE SWITCH |                          |              | 6     | 6      |
| 6TK1                                    | TERMICO VENTILATORE / FAN TERMAL    | SWITCH            |                          |              | 6     | 8      |
| 6TK2                                    | TERMICO VENTILATORE / FAN TERMAL    | SWITCH            |                          |              | 6     | 8      |
| 6TK3                                    | TERMICO VENTILATORE / FAN TERMAL    | SWITCH            |                          |              | 6     | 8      |
| 6K4                                     | RELE' AUSILIARIO / AUXILIARY RELAY  |                   |                          |              | 6     | 8      |
| 7MCH1                                   | REGOLATORE ELETTRONICO / ELECTRON   | IIC CONTOLLER     |                          |              | 7     | 0      |
| TE-01                                   | SONDA DI REGOLAZIONE / REGULATING   | PROBE             |                          |              | 7     | 1      |
| TE-03                                   | SONDA TEMP. ARIA ESTERNA / EXT.     | AIR TEMP. PROBE   |                          |              | 7     | 1      |
| 7B1                                     | SONDA ANTIGELO / ANTI FREEZE PROB   | E                 |                          |              | 7     | 1      |
| PSDL-01                                 | PRESSOSTATO DIFFERENZIALE / DIFF. F | PRESSURE SWITCH   |                          |              | 7     | 2      |
| PSH-01A                                 | PRESSOSTATO DI ALTA / HIGH PRESS    |                   |                          |              | 7     | 3      |
| PSL-01A                                 | PRESSOSTATO DI BASSA / LOW PRESS    | -<br>URE SWITCH   |                          |              | 7     | 4      |
| 7S1                                     | SELETTORE ON-OFF REMOTO / REMOTE    | ON-OFF SELECTOR   |                          |              | 7     | 4      |
| 8ESP1                                   | REGOLATORE ELETTRONICO / ELECTRON   | IIC CONTOLLER     |                          |              | 8     | 0      |
| PSH-01B                                 | PRESSOSTATO DI ALTA / HIGH PRESS    | .URE SWITCH       |                          |              | 8     | 3      |
| PSL-01B                                 | PRESSOSTATO DI BASSA / LOW PRESS    | -<br>URE SWITCH   |                          |              | 8     | 4      |
|                                         |                                     |                   |                          |              |       |        |
|                                         |                                     |                   |                          |              |       |        |
|                                         |                                     |                   |                          |              |       |        |
|                                         |                                     |                   |                          |              |       |        |
|                                         |                                     |                   |                          |              |       |        |
|                                         |                                     |                   |                          |              |       |        |
|                                         |                                     |                   |                          |              |       |        |
|                                         |                                     |                   |                          |              |       |        |
| ======================================= | 1405,510                            |                   | Innocents                |              |       |        |
| REVISIONE                               | MODIFICA                            |                   | PROGETTO: 85504240-013-4 | 4            |       | FOGLIO |
|                                         |                                     |                   | CLIENTE:                 |              |       | DI     |
| DATA                                    | FIRMA                               |                   | TITOLO:                  |              |       | 1 11   |
|                                         |                                     |                   | DIS.:                    | DATA: 29/03/ |       | 1 4 \> |