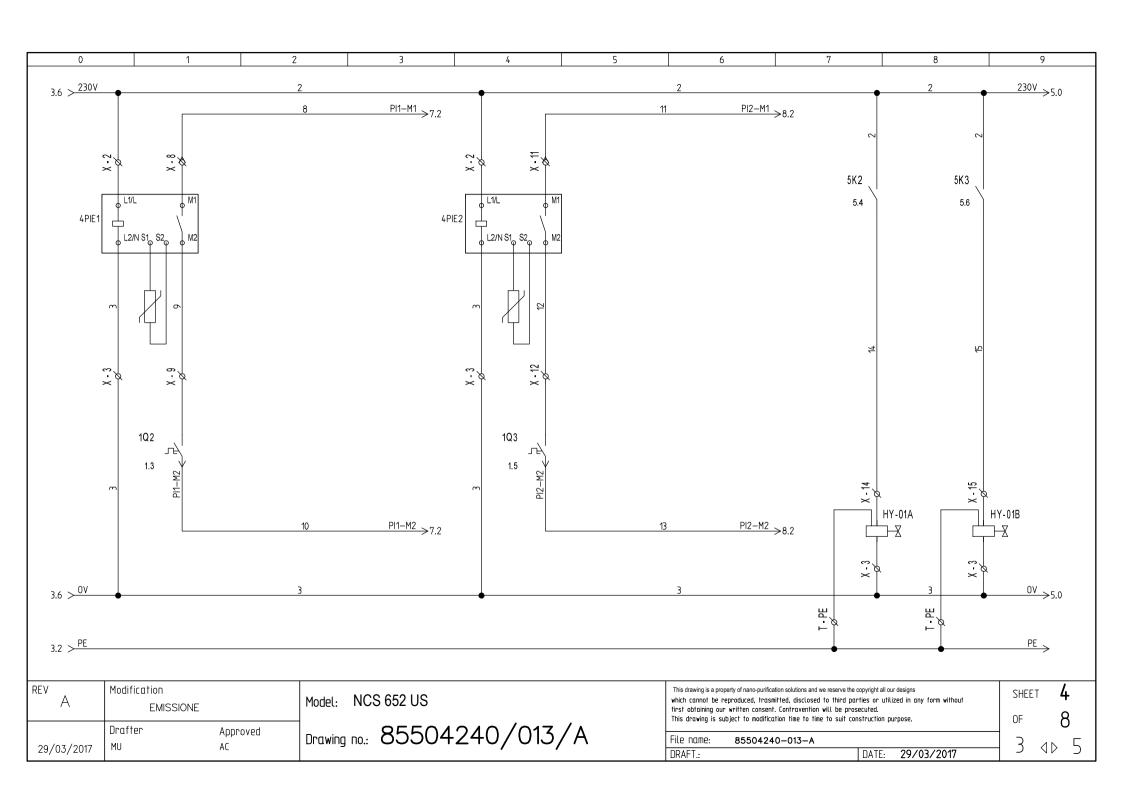

## Components list

| 1Q1<br>1Q2<br>K-01A<br>K-01B | SEZIONATORE GENERALE / GENERAL MAIN SWITCH  MAGNETOTERMICO COMPRESS. / COMPRESSOR MAIN SWITCH |                               |                  |        |
|------------------------------|-----------------------------------------------------------------------------------------------|-------------------------------|------------------|--------|
| K-01A                        | MAGNETOTERMICO COMPRESS / COMPRESSOR MAIN SWITCH                                              |                               | 1                | 0      |
|                              | Tividite For Fill lico Corn Ress. 7 Corn Resson Tivil Surfer                                  |                               | 1                | 3      |
| K-01B                        | MOTORE COMPRESSORE / COMPRESSOR MOTOR                                                         |                               | 1                | 3      |
| IX VID                       | MOTORE COMPRESSORE / COMPRESSOR MOTOR                                                         |                               | 1                | 5      |
| 1Q3                          | MAGNETOTERMICO COMPRESS. / COMPRESSOR MAIN SWITCH                                             |                               | 1                | 5      |
| 2Q1                          | MAGNETOTERMICO VENTILATORE / FAN MAIN SWITCH                                                  |                               | 2                | 3      |
| F-01                         | MOTORE VENTILATORE / FAN MOTOR                                                                |                               | 2                | 3      |
| F-02                         | MOTORE VENTILATORE / FAN MOTOR                                                                |                               | 2                | 4      |
| F-03                         | MOTORE VENTILATORE / FAN MOTOR                                                                |                               | 2                | 6      |
| 3Q1                          | MAGNETOTERMICO COMPRESS. / COMPRESSOR MAIN SWITCH                                             |                               | 3                | 1      |
| P-01                         | MOTORE POMPA / PUMP MOTOR                                                                     |                               | 3                | 1      |
| 3Q3                          | MAGNETOTERMICO TRASF. / TRANSFORMER MAIN SWITCH                                               |                               | 3                | 5      |
| 302                          | MAGNETOTERMICO TRASF. / TRANSFORMER MAIN SWITCH                                               |                               | 3                | 5      |
| 3TS1                         | TRASFORMATORE SERVIZI AUSILIARI / AUX. TRANSFORMER                                            |                               | 3                | 5      |
| 3Q4                          | MAGNETOTERMICO TRASF. / TRANSFORMER MAIN SWITCH                                               |                               | 3                | 6      |
| 3CF1                         | RELE' SEQUENZA FASI / PHASE SEQUENCE RELAY                                                    |                               | 3                | 8      |
| 3Q5                          | MAGNET. SEQ. FASI / SEQUENCE PHASE MAIN SWITCH                                                |                               | 3                | 8      |
| 4PIE1                        | PROTEZIONE COMPRESSORE / COMP. MOTOR PROTECTION                                               |                               | 4                | 0      |
| 102                          | MAGNETOTERMICO COMPRESS. / COMPRESSOR MAIN SWITCH                                             |                               | 4                | 1      |
| 4PIE2                        | PROTEZIONE COMPRESSORE / COMP. MOTOR PROTECTION                                               |                               | 4                | 4      |
| 1Q3                          | MAGNETOTERMICO COMPRESS. / COMPRESSOR MAIN SWITCH                                             |                               | 4                | 4      |
| HY-01A                       | VALVOLA SOLENOIDE / SOLENOID VALVE                                                            |                               | 4                | 7      |
| HY-01B                       | VALVOLA SOLENOIDE / SOLENOID VALVE                                                            |                               | 4                | 8      |
| 3Q1                          | MAGNETOTERMICO COMPRESS. / COMPRESSOR MAIN SWITCH                                             |                               | 5                | 1      |
| 5K1                          | RELE' AUSILIARIO / AUXILIARY RELAY                                                            |                               | 5                | 1      |
| 5K2                          | CONTATTORE COMPRESSORE / COMPRESSOR CONTACTOR                                                 |                               | 5                | 4      |
| 5K3                          | CONTATTORE COMPRESSORE / COMPRESSOR CONTACTOR                                                 |                               | 5                | 6      |
| RH-01A                       | RESISTENZA CARTER / CRANKASE OIL HEATHER                                                      |                               | 6                | 0      |
| RH-01B                       | RESISTENZA CARTER / CRANKASE OIL HEATHER                                                      |                               | 6                | 1      |
| PSH-02B                      | PRESSOSTATO ON-OFF COND. / ON-OFF PRESSURE SWITCH                                             |                               | 6                | 3      |
| REVISIONE                    | MODIFICA                                                                                      | PROGETTO: 85504240-013-A      | · -              | FÖGLIO |
|                              |                                                                                               | COMMESSA: NCS 652 US CLIENTE: |                  | DI     |
| DATA                         | FIRMA                                                                                         | TITOLO:                       |                  | 1      |
|                              |                                                                                               | DIS.:                         | DATA: 29/03/2017 | 4 > 1  |

## Components list

| tem (-)                                 | Description                         |                   |                          |              | Sheet | Column |
|-----------------------------------------|-------------------------------------|-------------------|--------------------------|--------------|-------|--------|
| PSH-02A                                 | PRESSOSTATO ON-OFF COND. / ON-OF    | F PRESSURE SWITCH |                          |              | 6     | 4      |
| 6K2                                     | MOTORE VENTILATORE / FAN MOTOR      |                   |                          |              | 6     | 4      |
| 6K1                                     | MOTORE VENTILATORE / FAN MOTOR      |                   |                          |              | 6     | 4      |
| 6K3                                     | MOTORE VENTILATORE / FAN MOTOR      |                   |                          |              | 6     | 5      |
| PSH03A                                  | PRESSOSTATO ON-OFF COND. / ON-OF    | F PRESSURE SWITCH |                          |              | 6     | 5      |
| PSH-03B                                 | PRESSOSTATO ON-OFF COND. / ON-OF    | F PRESSURE SWITCH |                          |              | 6     | 6      |
| 6TK1                                    | TERMICO VENTILATORE / FAN TERMAL    | SWITCH            |                          |              | 6     | 8      |
| 6TK2                                    | TERMICO VENTILATORE / FAN TERMAL    | SWITCH            |                          |              | 6     | 8      |
| 6TK3                                    | TERMICO VENTILATORE / FAN TERMAL    | SWITCH            |                          |              | 6     | 8      |
| 6K4                                     | RELE' AUSILIARIO / AUXILIARY RELAY  |                   |                          |              | 6     | 8      |
| 7MCH1                                   | REGOLATORE ELETTRONICO / ELECTRON   | IIC CONTOLLER     |                          |              | 7     | 0      |
| TE-01                                   | SONDA DI REGOLAZIONE / REGULATING   | PROBE             |                          |              | 7     | 1      |
| TE-03                                   | SONDA TEMP. ARIA ESTERNA / EXT.     | AIR TEMP. PROBE   |                          |              | 7     | 1      |
| 7B1                                     | SONDA ANTIGELO / ANTI FREEZE PROB   | E                 |                          |              | 7     | 1      |
| PSDL-01                                 | PRESSOSTATO DIFFERENZIALE / DIFF. F | PRESSURE SWITCH   |                          |              | 7     | 2      |
| PSH-01A                                 | PRESSOSTATO DI ALTA / HIGH PRESS    |                   |                          |              | 7     | 3      |
| PSL-01A                                 | PRESSOSTATO DI BASSA / LOW PRESS    | -<br>URE SWITCH   |                          |              | 7     | 4      |
| 7S1                                     | SELETTORE ON-OFF REMOTO / REMOTE    | ON-OFF SELECTOR   |                          |              | 7     | 4      |
| 8ESP1                                   | REGOLATORE ELETTRONICO / ELECTRON   | IIC CONTOLLER     |                          |              | 8     | 0      |
| PSH-01B                                 | PRESSOSTATO DI ALTA / HIGH PRESS    | .URE SWITCH       |                          |              | 8     | 3      |
| PSL-01B                                 | PRESSOSTATO DI BASSA / LOW PRESS    | -<br>URE SWITCH   |                          |              | 8     | 4      |
|                                         |                                     |                   |                          |              |       |        |
|                                         |                                     |                   |                          |              |       |        |
|                                         |                                     |                   |                          |              |       |        |
|                                         |                                     |                   |                          |              |       |        |
|                                         |                                     |                   |                          |              |       |        |
|                                         |                                     |                   |                          |              |       |        |
|                                         |                                     |                   |                          |              |       |        |
|                                         |                                     |                   |                          |              |       |        |
| ======================================= | 1405,510                            |                   | Innocents                |              |       |        |
| REVISIONE                               | MODIFICA                            |                   | PROGETTO: 85504240-013-4 | 4            |       | FOGLIO |
|                                         |                                     |                   | CLIENTE:                 |              |       | DI     |
| DATA                                    | FIRMA                               |                   | TITOLO:                  |              |       | 1 11   |
|                                         |                                     |                   | DIS.:                    | DATA: 29/03/ |       | 1 4 \> |