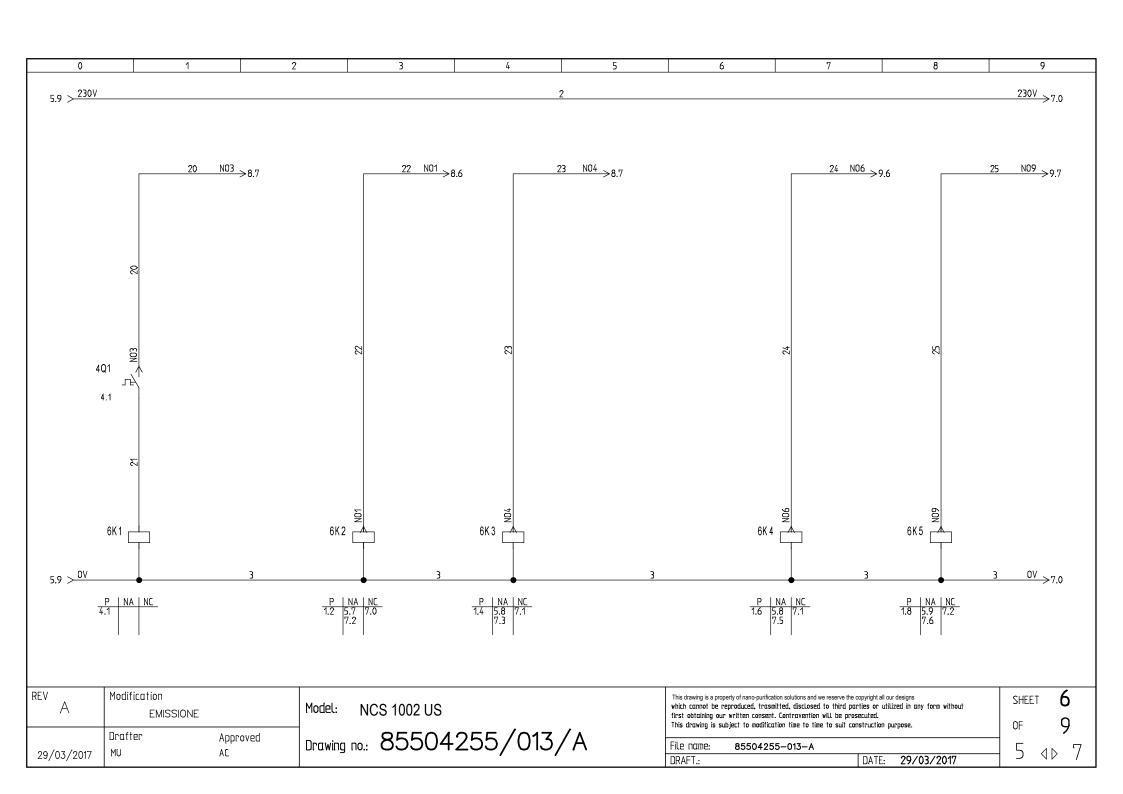

## Components list

| Item (-)       | Description                                       |                                | Sheet            | Column |
|----------------|---------------------------------------------------|--------------------------------|------------------|--------|
| 1Q5            | MAGNETOTERMICO COMPRESS. / COMPRESSOR MAIN SWITCH |                                | 5                | 6      |
| HY-01A         | VALVOLA SOLENOIDE / SOLENOID VALVE                |                                | 5                | 7      |
| HY-01B         | VALVOLA SOLENOIDE / SOLENOID VALVE                |                                | 5                | 8      |
| 6K1            | RELE' AUSILIARIO / AUXILIARY RELAY                |                                | 6                | 1      |
| 4Q1            | MAGNETOTERMICO COMPRESS. / COMPRESSOR MAIN SWITCH |                                | 6                | 1      |
| 6K2            | CONTATTORE COMPRESSORE / COMPRESSOR CONTACTOR     |                                | 6                | 3      |
| 6K3            | CONTATTORE COMPRESSORE / COMPRESSOR CONTACTOR     |                                | 6                | 4      |
| 6K4            | CONTATTORE COMPRESSORE / COMPRESSOR CONTACTOR     |                                | 6                | 7      |
| 6K5            | CONTATTORE COMPRESSORE / COMPRESSOR CONTACTOR     |                                | 6                | 8      |
| RH-01A         | RESISTENZA CARTER / CRANKASE OIL HEATHER          |                                | 7                | 0      |
| RH-01B         | RESISTENZA CARTER / CRANKASE OIL HEATHER          |                                | 7                | 1      |
| RH-02A         | RESISTENZA CARTER / CRANKASE OIL HEATHER          |                                | 7                | 1      |
| 7K1            | MOTORE VENTILATORE / FAN MOTOR                    |                                | 7                | 2      |
| PSH-02A        | PRESSOSTATO ON-OFF COND. / ON-OFF PRESSURE SWITCH |                                | 7                | 2      |
| RH-02B         | RESISTENZA CARTER / CRANKASE OIL HEATHER          |                                | 7                | 2      |
| 7K2            | MOTORE VENTILATORE / FAN MOTOR                    |                                | 7                | 3      |
| 7K4            | MOTORE VENTILATORE / FAN MOTOR                    |                                | 7                | 5      |
| PSH-02B        | PRESSOSTATO ON-OFF COND. / ON-OFF PRESSURE SWITCH |                                | 7                | 5      |
| 7K5            | MOTORE VENTILATORE / FAN MOTOR                    |                                | 7                | 6      |
| 7K7            | RELE' AUSILIARIO / AUXILIARY RELAY                |                                | 7                | 8      |
| 7TK2           | TERMICO VENTILATORE / FAN TERMAL SWITCH           |                                | 7                | 8      |
| 7TK1           | TERMICO VENTILATORE / FAN TERMAL SWITCH           |                                | 7                | 8      |
| 7TK3           | TERMICO VENTILATORE / FAN TERMAL SWITCH           |                                | 7                | 9      |
| 7K8            | RELE' AUSILIARIO / AUXILIARY RELAY                |                                | 7                | 9      |
| 7TK4           | TERMICO VENTILATORE / FAN TERMAL SWITCH           |                                | 7                | 9      |
| 8MCH1          | REGOLATORE ELETTRONICO / ELECTRONIC CONTOLLER     |                                | 8                | 0      |
| TE-03          | SONDA TEMP. ARIA ESTERNA / EXT. AIR TEMP. PROBE   |                                | 8                | 1      |
| TE-01          | SONDA DI REGOLAZIONE / REGULATING PROBE           |                                | 8                | 1      |
| TE-02A         | SONDA ANTIGELO / ANTI FREEZE PROBE                |                                | 8                | 1      |
| PSDL-01        | PRESSOSTATO DIFFERENZIALE / DIFF. PRESSURE SWITCH |                                | 8                | 2      |
| REVISIONE      | MODIFICA                                          | PROGET TO: 85504255-013-A      |                  | FOGLIO |
|                |                                                   | COMMES SA NCS 1002 US CLIENTE: |                  | DI     |
| DATA           | FIRMA                                             | TITOLO:                        |                  |        |
| <b>5</b> 7(17) |                                                   | DIS.:                          | DATA: 29/03/2017 | 1 1 1  |
|                | l l                                               | ן טוט.,                        | DATA, 2010012011 |        |