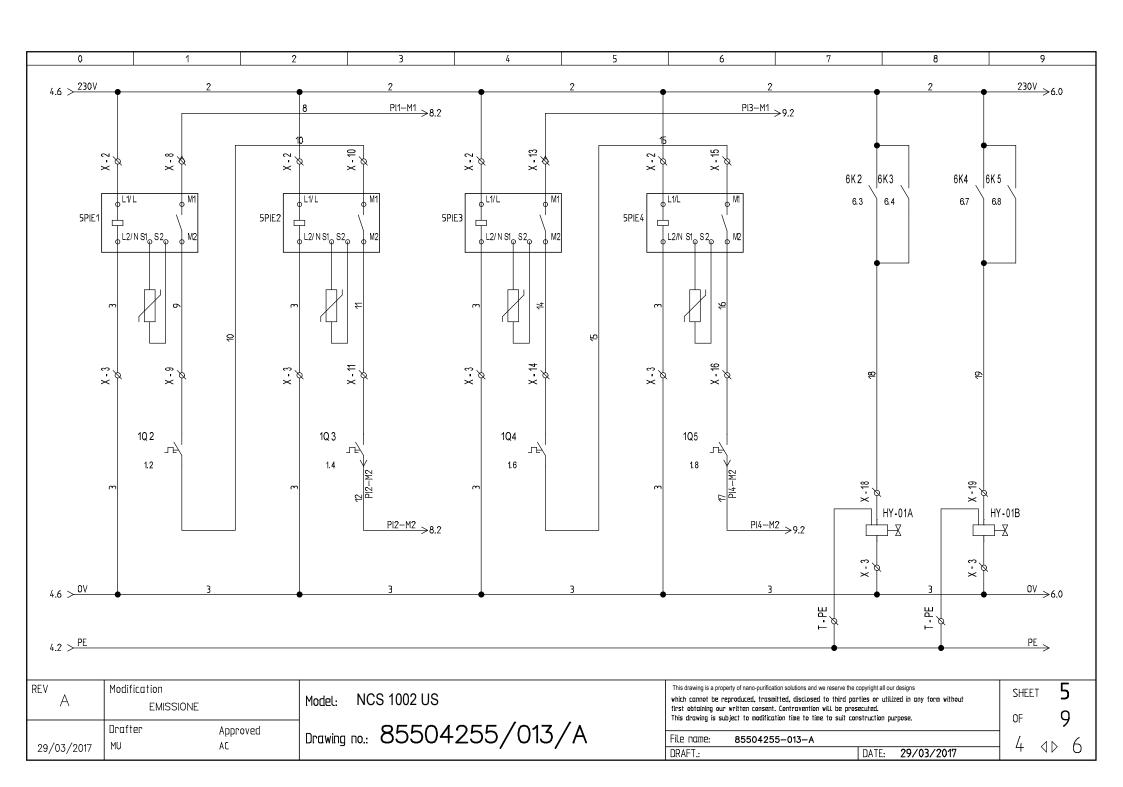

## Components list

| tem (-)   | Description                                        |                                 | Sheet         | Column |
|-----------|----------------------------------------------------|---------------------------------|---------------|--------|
| 101       | SEZIONATORE GENERALE / GENERAL MAIN SWITCH         |                                 | 1             | 0      |
| 102       | MAGNETOTERMICO COMPRESS. / COMPRESSOR MAIN SWITCH  |                                 | 1             | 2      |
| K-01A     | MOTORE COMPRESSORE / COMPRESSOR MOTOR              |                                 | 1             | 2      |
| K-02A     | MOTORE COMPRESSORE / COMPRESSOR MOTOR              |                                 | 1             | 4      |
| 103       | MAGNETOTERMICO COMPRESS. / COMPRESSOR MAIN SWITCH  |                                 | 1             | 4      |
| 1Q4       | MAGNETOTERMICO COMPRESS. / COMPRESSOR MAIN SWITCH  |                                 | 1             | 6      |
| K-01B     | MOTORE COMPRESSORE / COMPRESSOR MOTOR              |                                 | 1             | 6      |
| 1Q5       | MAGNETOTERMICO COMPRESS. / COMPRESSOR MAIN SWITCH  |                                 | 1             | 8      |
| K-02B     | MOTORE COMPRESSORE / COMPRESSOR MOTOR              |                                 | 1             | 8      |
| 201       | MAGNETOTERMICO VENTILATORE / FAN MAIN SWITCH       |                                 | 2             | 3      |
| F-01A     | MOTORE VENTILATORE / FAN MOTOR                     |                                 | 2             | 3      |
| F-02A     | MOTORE VENTILATORE / FAN MOTOR                     |                                 | 2             | 4      |
| 3Q1       | MAGNETOTERMICO VENTILATORE / FAN MAIN SWITCH       |                                 | 3             | 3      |
| F-01B     | MOTORE VENTILATORE / FAN MOTOR                     |                                 | 3             | 3      |
| F-02B     | MOTORE VENTILATORE / FAN MOTOR                     |                                 | 3             | 4      |
| P-01      | MOTORE POMPA / PUMP MOTOR                          |                                 | 4             | 1      |
| 4Q1       | MAGNETOTERMICO COMPRESS. / COMPRESSOR MAIN SWITCH  |                                 | 4             | 1      |
| 4Q3       | MAGNETOTERMICO TRASF. / TRANSFORMER MAIN SWITCH    |                                 | 4             | 5      |
| 4Q2       | MAGNETOTERMICO TRASF. / TRANSFORMER MAIN SWITCH    |                                 | 4             | 5      |
| 4TS1      | TRASFORMATORE SERVIZI AUSILIARI / AUX. TRANSFORMER |                                 | 4             | 5      |
| 4Q4       | MAGNETOTERMICO TRASF. / TRANSFORMER MAIN SWITCH    |                                 | 4             | 6      |
| 4CF1      | RELE' SEQUENZA FASI / PHASE SEQUENCE RELAY         |                                 | 4             | 8      |
| 4Q5       | MAGNET. SEQ. FASI / SEQUENCE PHASE MAIN SWITCH     |                                 | 4             | 8      |
| 5PIE1     | PROTEZIONE COMPRESSORE / COMP. MOTOR PROTECTION    |                                 | 5             | 0      |
| 102       | MAGNETOTERMICO COMPRESS. / COMPRESSOR MAIN SWITCH  |                                 | 5             | 1      |
| 5PIE2     | PROTEZIONE COMPRESSORE / COMP. MOTOR PROTECTION    |                                 | 5             | 2      |
| 103       | MAGNETOTERMICO COMPRESS. / COMPRESSOR MAIN SWITCH  |                                 | 5             | 3      |
| 5PIE3     | PROTEZIONE COMPRESSORE / COMP. MOTOR PROTECTION    |                                 | 5             | 4      |
| 1Q4       | MAGNETOTERMICO COMPRESS. / COMPRESSOR MAIN SWITCH  |                                 | 5             | 4      |
| 5PIE4     | PROTEZIONE COMPRESSORE / COMP. MOTOR PROTECTION    |                                 | 5             | 5      |
| REVISIONE | MODIFICA                                           | PROGET TO: 85504255-013-A       | ·             | FÖGLIO |
|           |                                                    | COMMESSA: NCS 1002 US CLIENT E: |               | - DI   |
| DATA      | FIRMA                                              | TITOLO:                         |               |        |
|           |                                                    | DIS.: DATA                      | A: 29/03/2017 | 4 >    |
|           |                                                    | DATA                            | . 2010012011  |        |

## Components list

| Item (-)       | Description                                       |                                | Sheet            | Column |
|----------------|---------------------------------------------------|--------------------------------|------------------|--------|
| 1Q5            | MAGNETOTERMICO COMPRESS. / COMPRESSOR MAIN SWITCH |                                | 5                | 6      |
| HY-01A         | VALVOLA SOLENOIDE / SOLENOID VALVE                |                                | 5                | 7      |
| HY-01B         | VALVOLA SOLENOIDE / SOLENOID VALVE                |                                | 5                | 8      |
| 6K1            | RELE' AUSILIARIO / AUXILIARY RELAY                |                                | 6                | 1      |
| 4Q1            | MAGNETOTERMICO COMPRESS. / COMPRESSOR MAIN SWITCH |                                | 6                | 1      |
| 6K2            | CONTATTORE COMPRESSORE / COMPRESSOR CONTACTOR     |                                | 6                | 3      |
| 6K3            | CONTATTORE COMPRESSORE / COMPRESSOR CONTACTOR     |                                | 6                | 4      |
| 6K4            | CONTATTORE COMPRESSORE / COMPRESSOR CONTACTOR     |                                | 6                | 7      |
| 6K5            | CONTATTORE COMPRESSORE / COMPRESSOR CONTACTOR     |                                | 6                | 8      |
| RH-01A         | RESISTENZA CARTER / CRANKASE OIL HEATHER          |                                | 7                | 0      |
| RH-01B         | RESISTENZA CARTER / CRANKASE OIL HEATHER          |                                | 7                | 1      |
| RH-02A         | RESISTENZA CARTER / CRANKASE OIL HEATHER          |                                | 7                | 1      |
| 7K1            | MOTORE VENTILATORE / FAN MOTOR                    |                                | 7                | 2      |
| PSH-02A        | PRESSOSTATO ON-OFF COND. / ON-OFF PRESSURE SWITCH |                                | 7                | 2      |
| RH-02B         | RESISTENZA CARTER / CRANKASE OIL HEATHER          |                                | 7                | 2      |
| 7K2            | MOTORE VENTILATORE / FAN MOTOR                    |                                | 7                | 3      |
| 7K4            | MOTORE VENTILATORE / FAN MOTOR                    |                                | 7                | 5      |
| PSH-02B        | PRESSOSTATO ON-OFF COND. / ON-OFF PRESSURE SWITCH |                                | 7                | 5      |
| 7K5            | MOTORE VENTILATORE / FAN MOTOR                    |                                | 7                | 6      |
| 7K7            | RELE' AUSILIARIO / AUXILIARY RELAY                |                                | 7                | 8      |
| 7TK2           | TERMICO VENTILATORE / FAN TERMAL SWITCH           |                                | 7                | 8      |
| 7TK1           | TERMICO VENTILATORE / FAN TERMAL SWITCH           |                                | 7                | 8      |
| 7TK3           | TERMICO VENTILATORE / FAN TERMAL SWITCH           |                                | 7                | 9      |
| 7K8            | RELE' AUSILIARIO / AUXILIARY RELAY                |                                | 7                | 9      |
| 7TK4           | TERMICO VENTILATORE / FAN TERMAL SWITCH           |                                | 7                | 9      |
| 8MCH1          | REGOLATORE ELETTRONICO / ELECTRONIC CONTOLLER     |                                | 8                | 0      |
| TE-03          | SONDA TEMP. ARIA ESTERNA / EXT. AIR TEMP. PROBE   |                                | 8                | 1      |
| TE-01          | SONDA DI REGOLAZIONE / REGULATING PROBE           |                                | 8                | 1      |
| TE-02A         | SONDA ANTIGELO / ANTI FREEZE PROBE                |                                | 8                | 1      |
| PSDL-01        | PRESSOSTATO DIFFERENZIALE / DIFF. PRESSURE SWITCH |                                | 8                | 2      |
| REVISIONE      | MODIFICA                                          | PROGET TO: 85504255-013-A      |                  | FOGLIO |
|                |                                                   | COMMES SA NCS 1002 US CLIENTE: |                  | DI     |
| DATA           | FIRMA                                             | TITOLO:                        |                  |        |
| <b>5</b> 7(17) |                                                   | DIS.:                          | DATA: 29/03/2017 | 1 1 1  |
|                | l l                                               | ן טוט.,                        | DATA, 2010012011 |        |