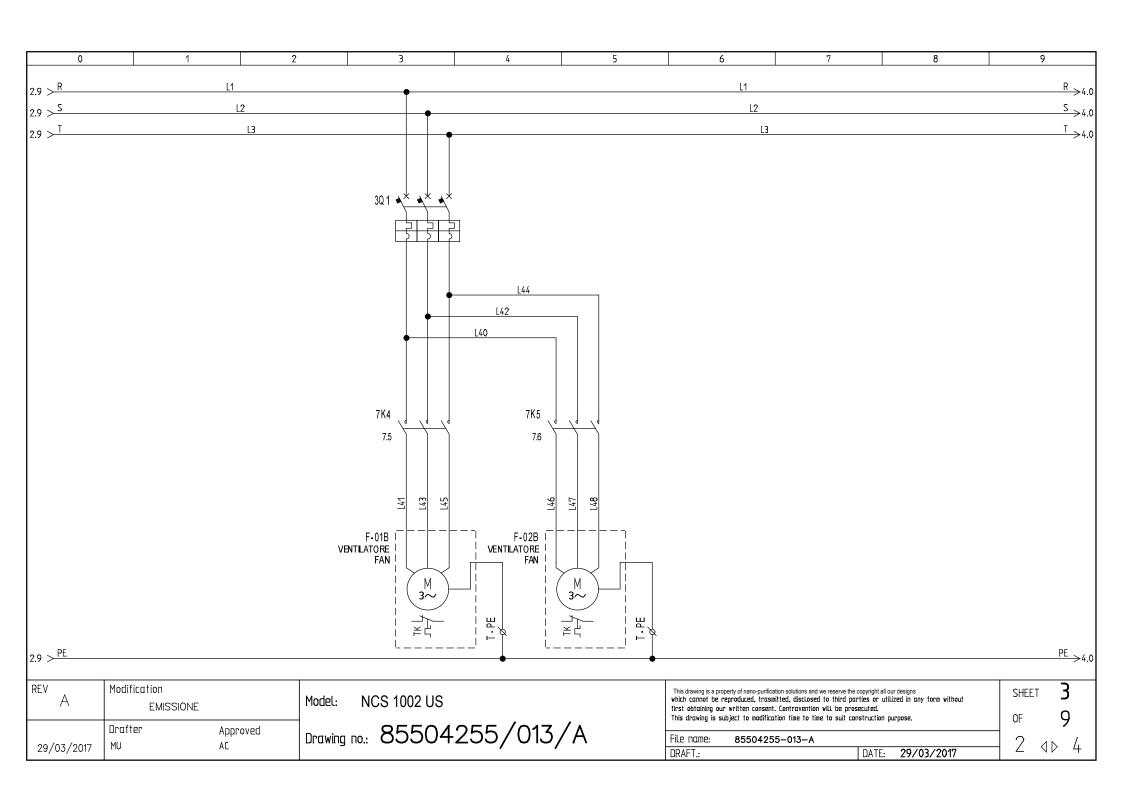

## Components list

| tem (-)   | Description                                        |                                 | Sheet         | Column |
|-----------|----------------------------------------------------|---------------------------------|---------------|--------|
| 101       | SEZIONATORE GENERALE / GENERAL MAIN SWITCH         |                                 | 1             | 0      |
| 102       | MAGNETOTERMICO COMPRESS. / COMPRESSOR MAIN SWITCH  |                                 | 1             | 2      |
| K-01A     | MOTORE COMPRESSORE / COMPRESSOR MOTOR              |                                 | 1             | 2      |
| K-02A     | MOTORE COMPRESSORE / COMPRESSOR MOTOR              |                                 | 1             | 4      |
| 103       | MAGNETOTERMICO COMPRESS. / COMPRESSOR MAIN SWITCH  |                                 | 1             | 4      |
| 1Q4       | MAGNETOTERMICO COMPRESS. / COMPRESSOR MAIN SWITCH  |                                 | 1             | 6      |
| K-01B     | MOTORE COMPRESSORE / COMPRESSOR MOTOR              |                                 | 1             | 6      |
| 1Q5       | MAGNETOTERMICO COMPRESS. / COMPRESSOR MAIN SWITCH  |                                 | 1             | 8      |
| K-02B     | MOTORE COMPRESSORE / COMPRESSOR MOTOR              |                                 | 1             | 8      |
| 201       | MAGNETOTERMICO VENTILATORE / FAN MAIN SWITCH       |                                 | 2             | 3      |
| F-01A     | MOTORE VENTILATORE / FAN MOTOR                     |                                 | 2             | 3      |
| F-02A     | MOTORE VENTILATORE / FAN MOTOR                     |                                 | 2             | 4      |
| 3Q1       | MAGNETOTERMICO VENTILATORE / FAN MAIN SWITCH       |                                 | 3             | 3      |
| F-01B     | MOTORE VENTILATORE / FAN MOTOR                     |                                 | 3             | 3      |
| F-02B     | MOTORE VENTILATORE / FAN MOTOR                     |                                 | 3             | 4      |
| P-01      | MOTORE POMPA / PUMP MOTOR                          |                                 | 4             | 1      |
| 4Q1       | MAGNETOTERMICO COMPRESS. / COMPRESSOR MAIN SWITCH  |                                 | 4             | 1      |
| 4Q3       | MAGNETOTERMICO TRASF. / TRANSFORMER MAIN SWITCH    |                                 | 4             | 5      |
| 4Q2       | MAGNETOTERMICO TRASF. / TRANSFORMER MAIN SWITCH    |                                 | 4             | 5      |
| 4TS1      | TRASFORMATORE SERVIZI AUSILIARI / AUX. TRANSFORMER |                                 | 4             | 5      |
| 4Q4       | MAGNETOTERMICO TRASF. / TRANSFORMER MAIN SWITCH    |                                 | 4             | 6      |
| 4CF1      | RELE' SEQUENZA FASI / PHASE SEQUENCE RELAY         |                                 | 4             | 8      |
| 4Q5       | MAGNET. SEQ. FASI / SEQUENCE PHASE MAIN SWITCH     |                                 | 4             | 8      |
| 5PIE1     | PROTEZIONE COMPRESSORE / COMP. MOTOR PROTECTION    |                                 | 5             | 0      |
| 102       | MAGNETOTERMICO COMPRESS. / COMPRESSOR MAIN SWITCH  |                                 | 5             | 1      |
| 5PIE2     | PROTEZIONE COMPRESSORE / COMP. MOTOR PROTECTION    |                                 | 5             | 2      |
| 103       | MAGNETOTERMICO COMPRESS. / COMPRESSOR MAIN SWITCH  |                                 | 5             | 3      |
| 5PIE3     | PROTEZIONE COMPRESSORE / COMP. MOTOR PROTECTION    |                                 | 5             | 4      |
| 1Q4       | MAGNETOTERMICO COMPRESS. / COMPRESSOR MAIN SWITCH  |                                 | 5             | 4      |
| 5PIE4     | PROTEZIONE COMPRESSORE / COMP. MOTOR PROTECTION    |                                 | 5             | 5      |
| REVISIONE | MODIFICA                                           | PROGET TO: 85504255-013-A       | ·             | FÖGLIO |
|           |                                                    | COMMESSA: NCS 1002 US CLIENT E: |               | - DI   |
| DATA      | FIRMA                                              | TITOLO:                         |               |        |
|           |                                                    | DIS.: DATA                      | A: 29/03/2017 | 4 >    |
|           |                                                    | DATA                            | . 2010012011  |        |

## Components list

| Item (-)       | Description                                       |                                | Sheet            | Column |
|----------------|---------------------------------------------------|--------------------------------|------------------|--------|
| 1Q5            | MAGNETOTERMICO COMPRESS. / COMPRESSOR MAIN SWITCH |                                | 5                | 6      |
| HY-01A         | VALVOLA SOLENOIDE / SOLENOID VALVE                |                                | 5                | 7      |
| HY-01B         | VALVOLA SOLENOIDE / SOLENOID VALVE                |                                | 5                | 8      |
| 6K1            | RELE' AUSILIARIO / AUXILIARY RELAY                |                                | 6                | 1      |
| 4Q1            | MAGNETOTERMICO COMPRESS. / COMPRESSOR MAIN SWITCH |                                | 6                | 1      |
| 6K2            | CONTATTORE COMPRESSORE / COMPRESSOR CONTACTOR     |                                | 6                | 3      |
| 6K3            | CONTATTORE COMPRESSORE / COMPRESSOR CONTACTOR     |                                | 6                | 4      |
| 6K4            | CONTATTORE COMPRESSORE / COMPRESSOR CONTACTOR     |                                | 6                | 7      |
| 6K5            | CONTATTORE COMPRESSORE / COMPRESSOR CONTACTOR     |                                | 6                | 8      |
| RH-01A         | RESISTENZA CARTER / CRANKASE OIL HEATHER          |                                | 7                | 0      |
| RH-01B         | RESISTENZA CARTER / CRANKASE OIL HEATHER          |                                | 7                | 1      |
| RH-02A         | RESISTENZA CARTER / CRANKASE OIL HEATHER          |                                | 7                | 1      |
| 7K1            | MOTORE VENTILATORE / FAN MOTOR                    |                                | 7                | 2      |
| PSH-02A        | PRESSOSTATO ON-OFF COND. / ON-OFF PRESSURE SWITCH |                                | 7                | 2      |
| RH-02B         | RESISTENZA CARTER / CRANKASE OIL HEATHER          |                                | 7                | 2      |
| 7K2            | MOTORE VENTILATORE / FAN MOTOR                    |                                | 7                | 3      |
| 7K4            | MOTORE VENTILATORE / FAN MOTOR                    |                                | 7                | 5      |
| PSH-02B        | PRESSOSTATO ON-OFF COND. / ON-OFF PRESSURE SWITCH |                                | 7                | 5      |
| 7K5            | MOTORE VENTILATORE / FAN MOTOR                    |                                | 7                | 6      |
| 7K7            | RELE' AUSILIARIO / AUXILIARY RELAY                |                                | 7                | 8      |
| 7TK2           | TERMICO VENTILATORE / FAN TERMAL SWITCH           |                                | 7                | 8      |
| 7TK1           | TERMICO VENTILATORE / FAN TERMAL SWITCH           |                                | 7                | 8      |
| 7TK3           | TERMICO VENTILATORE / FAN TERMAL SWITCH           |                                | 7                | 9      |
| 7K8            | RELE' AUSILIARIO / AUXILIARY RELAY                |                                | 7                | 9      |
| 7TK4           | TERMICO VENTILATORE / FAN TERMAL SWITCH           |                                | 7                | 9      |
| 8MCH1          | REGOLATORE ELETTRONICO / ELECTRONIC CONTOLLER     |                                | 8                | 0      |
| TE-03          | SONDA TEMP. ARIA ESTERNA / EXT. AIR TEMP. PROBE   |                                | 8                | 1      |
| TE-01          | SONDA DI REGOLAZIONE / REGULATING PROBE           |                                | 8                | 1      |
| TE-02A         | SONDA ANTIGELO / ANTI FREEZE PROBE                |                                | 8                | 1      |
| PSDL-01        | PRESSOSTATO DIFFERENZIALE / DIFF. PRESSURE SWITCH |                                | 8                | 2      |
| REVISIONE      | MODIFICA                                          | PROGET TO: 85504255-013-A      |                  | FOGLIO |
|                |                                                   | COMMES SA NCS 1002 US CLIENTE: |                  | DI     |
| DATA           | FIRMA                                             | TITOLO:                        |                  |        |
| <b>5</b> 7(17) |                                                   | DIS.:                          | DATA: 29/03/2017 | 1 1 1  |
|                | l l                                               | ן טוט.,                        | DATA, 2010012011 |        |