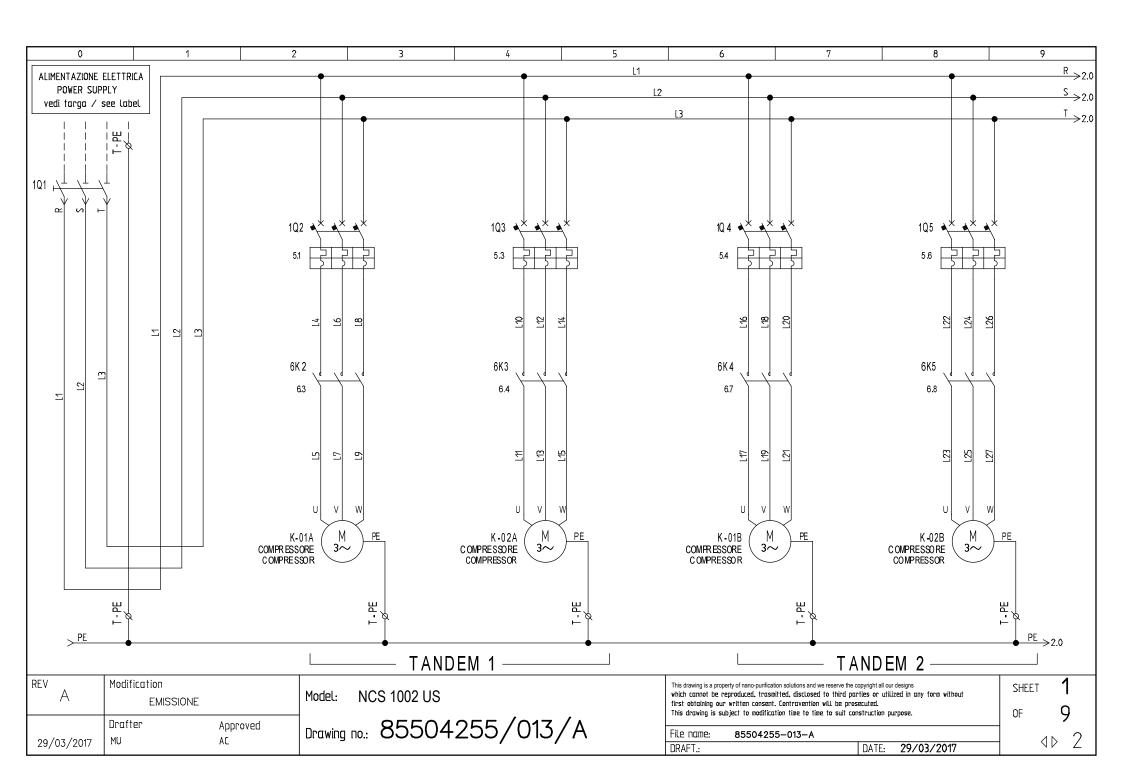

## Components list

| tem (-)   | Description                                        |                                 | Sheet         | Column |
|-----------|----------------------------------------------------|---------------------------------|---------------|--------|
| 101       | SEZIONATORE GENERALE / GENERAL MAIN SWITCH         |                                 | 1             | 0      |
| 102       | MAGNETOTERMICO COMPRESS. / COMPRESSOR MAIN SWITCH  |                                 | 1             | 2      |
| K-01A     | MOTORE COMPRESSORE / COMPRESSOR MOTOR              |                                 | 1             | 2      |
| K-02A     | MOTORE COMPRESSORE / COMPRESSOR MOTOR              |                                 | 1             | 4      |
| 103       | MAGNETOTERMICO COMPRESS. / COMPRESSOR MAIN SWITCH  |                                 | 1             | 4      |
| 1Q4       | MAGNETOTERMICO COMPRESS. / COMPRESSOR MAIN SWITCH  |                                 | 1             | 6      |
| K-01B     | MOTORE COMPRESSORE / COMPRESSOR MOTOR              |                                 | 1             | 6      |
| 1Q5       | MAGNETOTERMICO COMPRESS. / COMPRESSOR MAIN SWITCH  |                                 | 1             | 8      |
| K-02B     | MOTORE COMPRESSORE / COMPRESSOR MOTOR              |                                 | 1             | 8      |
| 201       | MAGNETOTERMICO VENTILATORE / FAN MAIN SWITCH       |                                 | 2             | 3      |
| F-01A     | MOTORE VENTILATORE / FAN MOTOR                     |                                 | 2             | 3      |
| F-02A     | MOTORE VENTILATORE / FAN MOTOR                     |                                 | 2             | 4      |
| 3Q1       | MAGNETOTERMICO VENTILATORE / FAN MAIN SWITCH       |                                 | 3             | 3      |
| F-01B     | MOTORE VENTILATORE / FAN MOTOR                     |                                 | 3             | 3      |
| F-02B     | MOTORE VENTILATORE / FAN MOTOR                     |                                 | 3             | 4      |
| P-01      | MOTORE POMPA / PUMP MOTOR                          |                                 | 4             | 1      |
| 4Q1       | MAGNETOTERMICO COMPRESS. / COMPRESSOR MAIN SWITCH  |                                 | 4             | 1      |
| 4Q3       | MAGNETOTERMICO TRASF. / TRANSFORMER MAIN SWITCH    |                                 | 4             | 5      |
| 4Q2       | MAGNETOTERMICO TRASF. / TRANSFORMER MAIN SWITCH    |                                 | 4             | 5      |
| 4TS1      | TRASFORMATORE SERVIZI AUSILIARI / AUX. TRANSFORMER |                                 | 4             | 5      |
| 4Q4       | MAGNETOTERMICO TRASF. / TRANSFORMER MAIN SWITCH    |                                 | 4             | 6      |
| 4CF1      | RELE' SEQUENZA FASI / PHASE SEQUENCE RELAY         |                                 | 4             | 8      |
| 4Q5       | MAGNET. SEQ. FASI / SEQUENCE PHASE MAIN SWITCH     |                                 | 4             | 8      |
| 5PIE1     | PROTEZIONE COMPRESSORE / COMP. MOTOR PROTECTION    |                                 | 5             | 0      |
| 102       | MAGNETOTERMICO COMPRESS. / COMPRESSOR MAIN SWITCH  |                                 | 5             | 1      |
| 5PIE2     | PROTEZIONE COMPRESSORE / COMP. MOTOR PROTECTION    |                                 | 5             | 2      |
| 103       | MAGNETOTERMICO COMPRESS. / COMPRESSOR MAIN SWITCH  |                                 | 5             | 3      |
| 5PIE3     | PROTEZIONE COMPRESSORE / COMP. MOTOR PROTECTION    |                                 | 5             | 4      |
| 1Q4       | MAGNETOTERMICO COMPRESS. / COMPRESSOR MAIN SWITCH  |                                 | 5             | 4      |
| 5PIE4     | PROTEZIONE COMPRESSORE / COMP. MOTOR PROTECTION    |                                 | 5             | 5      |
| REVISIONE | MODIFICA                                           | PROGET TO: 85504255-013-A       | ·             | FÖGLIO |
|           |                                                    | COMMESSA: NCS 1002 US CLIENT E: |               | - DI   |
| DATA      | FIRMA                                              | TITOLO:                         |               |        |
|           |                                                    | DIS.: DATA                      | A: 29/03/2017 | 4 >    |
|           |                                                    | DATA                            | . 2010012011  |        |

## Components list

| Item (-)       | Description                                       |                                | Sheet            | Column |
|----------------|---------------------------------------------------|--------------------------------|------------------|--------|
| 1Q5            | MAGNETOTERMICO COMPRESS. / COMPRESSOR MAIN SWITCH |                                | 5                | 6      |
| HY-01A         | VALVOLA SOLENOIDE / SOLENOID VALVE                |                                | 5                | 7      |
| HY-01B         | VALVOLA SOLENOIDE / SOLENOID VALVE                |                                | 5                | 8      |
| 6K1            | RELE' AUSILIARIO / AUXILIARY RELAY                |                                | 6                | 1      |
| 4Q1            | MAGNETOTERMICO COMPRESS. / COMPRESSOR MAIN SWITCH |                                | 6                | 1      |
| 6K2            | CONTATTORE COMPRESSORE / COMPRESSOR CONTACTOR     |                                | 6                | 3      |
| 6K3            | CONTATTORE COMPRESSORE / COMPRESSOR CONTACTOR     |                                | 6                | 4      |
| 6K4            | CONTATTORE COMPRESSORE / COMPRESSOR CONTACTOR     |                                | 6                | 7      |
| 6K5            | CONTATTORE COMPRESSORE / COMPRESSOR CONTACTOR     |                                | 6                | 8      |
| RH-01A         | RESISTENZA CARTER / CRANKASE OIL HEATHER          |                                | 7                | 0      |
| RH-01B         | RESISTENZA CARTER / CRANKASE OIL HEATHER          |                                | 7                | 1      |
| RH-02A         | RESISTENZA CARTER / CRANKASE OIL HEATHER          |                                | 7                | 1      |
| 7K1            | MOTORE VENTILATORE / FAN MOTOR                    |                                | 7                | 2      |
| PSH-02A        | PRESSOSTATO ON-OFF COND. / ON-OFF PRESSURE SWITCH |                                | 7                | 2      |
| RH-02B         | RESISTENZA CARTER / CRANKASE OIL HEATHER          |                                | 7                | 2      |
| 7K2            | MOTORE VENTILATORE / FAN MOTOR                    |                                | 7                | 3      |
| 7K4            | MOTORE VENTILATORE / FAN MOTOR                    |                                | 7                | 5      |
| PSH-02B        | PRESSOSTATO ON-OFF COND. / ON-OFF PRESSURE SWITCH |                                | 7                | 5      |
| 7K5            | MOTORE VENTILATORE / FAN MOTOR                    |                                | 7                | 6      |
| 7K7            | RELE' AUSILIARIO / AUXILIARY RELAY                |                                | 7                | 8      |
| 7TK2           | TERMICO VENTILATORE / FAN TERMAL SWITCH           |                                | 7                | 8      |
| 7TK1           | TERMICO VENTILATORE / FAN TERMAL SWITCH           |                                | 7                | 8      |
| 7TK3           | TERMICO VENTILATORE / FAN TERMAL SWITCH           |                                | 7                | 9      |
| 7K8            | RELE' AUSILIARIO / AUXILIARY RELAY                |                                | 7                | 9      |
| 7TK4           | TERMICO VENTILATORE / FAN TERMAL SWITCH           |                                | 7                | 9      |
| 8MCH1          | REGOLATORE ELETTRONICO / ELECTRONIC CONTOLLER     |                                | 8                | 0      |
| TE-03          | SONDA TEMP. ARIA ESTERNA / EXT. AIR TEMP. PROBE   |                                | 8                | 1      |
| TE-01          | SONDA DI REGOLAZIONE / REGULATING PROBE           |                                | 8                | 1      |
| TE-02A         | SONDA ANTIGELO / ANTI FREEZE PROBE                |                                | 8                | 1      |
| PSDL-01        | PRESSOSTATO DIFFERENZIALE / DIFF. PRESSURE SWITCH |                                | 8                | 2      |
| REVISIONE      | MODIFICA                                          | PROGET TO: 85504255-013-A      |                  | FOGLIO |
|                |                                                   | COMMES SA NCS 1002 US CLIENTE: |                  | DI     |
| DATA           | FIRMA                                             | TITOLO:                        |                  |        |
| <b>5</b> 7(17) |                                                   | DIS.:                          | DATA: 29/03/2017 | 1 1 1  |
|                | l l                                               | ן טוט.,                        | DATA, 2010012011 |        |