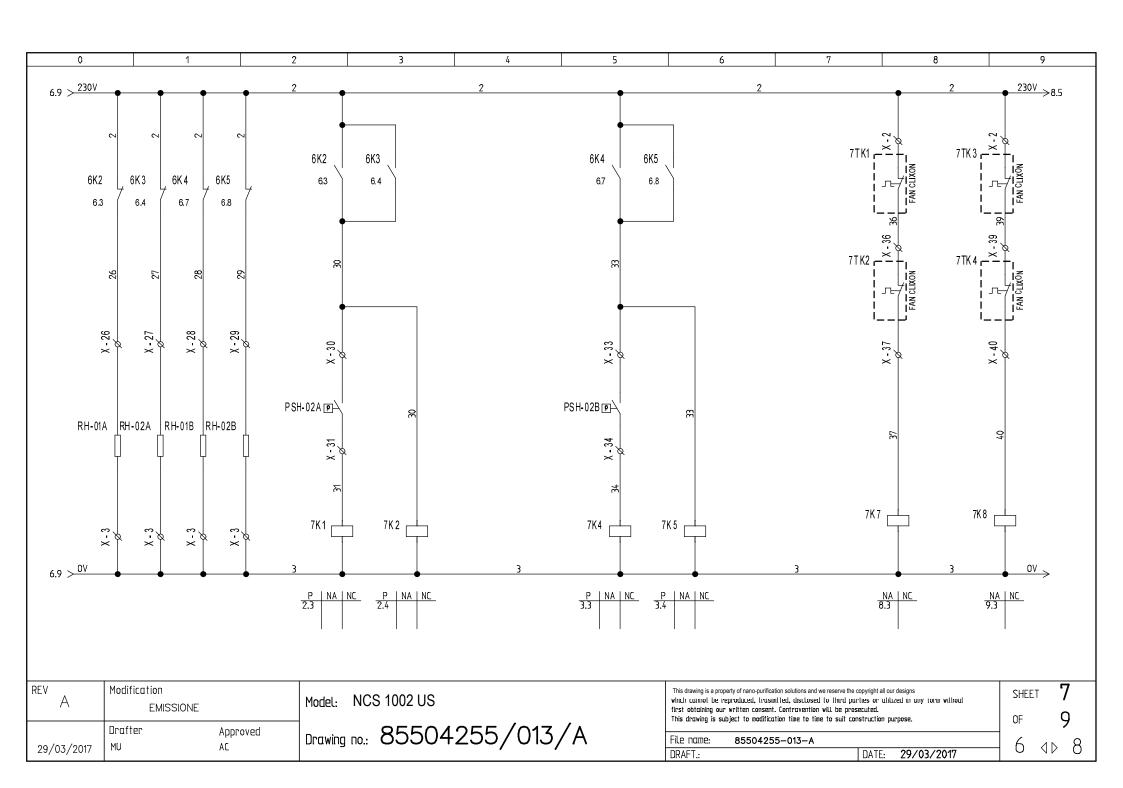

## Components list

| Item (-)       | Description                                       |                                | Sheet            | Column |
|----------------|---------------------------------------------------|--------------------------------|------------------|--------|
| 1Q5            | MAGNETOTERMICO COMPRESS. / COMPRESSOR MAIN SWITCH |                                | 5                | 6      |
| HY-01A         | VALVOLA SOLENOIDE / SOLENOID VALVE                |                                | 5                | 7      |
| HY-01B         | VALVOLA SOLENOIDE / SOLENOID VALVE                |                                | 5                | 8      |
| 6K1            | RELE' AUSILIARIO / AUXILIARY RELAY                |                                | 6                | 1      |
| 4Q1            | MAGNETOTERMICO COMPRESS. / COMPRESSOR MAIN SWITCH |                                | 6                | 1      |
| 6K2            | CONTATTORE COMPRESSORE / COMPRESSOR CONTACTOR     |                                | 6                | 3      |
| 6K3            | CONTATTORE COMPRESSORE / COMPRESSOR CONTACTOR     |                                | 6                | 4      |
| 6K4            | CONTATTORE COMPRESSORE / COMPRESSOR CONTACTOR     |                                | 6                | 7      |
| 6K5            | CONTATTORE COMPRESSORE / COMPRESSOR CONTACTOR     |                                | 6                | 8      |
| RH-01A         | RESISTENZA CARTER / CRANKASE OIL HEATHER          |                                | 7                | 0      |
| RH-01B         | RESISTENZA CARTER / CRANKASE OIL HEATHER          |                                | 7                | 1      |
| RH-02A         | RESISTENZA CARTER / CRANKASE OIL HEATHER          |                                | 7                | 1      |
| 7K1            | MOTORE VENTILATORE / FAN MOTOR                    |                                | 7                | 2      |
| PSH-02A        | PRESSOSTATO ON-OFF COND. / ON-OFF PRESSURE SWITCH |                                | 7                | 2      |
| RH-02B         | RESISTENZA CARTER / CRANKASE OIL HEATHER          |                                | 7                | 2      |
| 7K2            | MOTORE VENTILATORE / FAN MOTOR                    |                                | 7                | 3      |
| 7K4            | MOTORE VENTILATORE / FAN MOTOR                    |                                | 7                | 5      |
| PSH-02B        | PRESSOSTATO ON-OFF COND. / ON-OFF PRESSURE SWITCH |                                | 7                | 5      |
| 7K5            | MOTORE VENTILATORE / FAN MOTOR                    |                                | 7                | 6      |
| 7K7            | RELE' AUSILIARIO / AUXILIARY RELAY                |                                | 7                | 8      |
| 7TK2           | TERMICO VENTILATORE / FAN TERMAL SWITCH           |                                | 7                | 8      |
| 7TK1           | TERMICO VENTILATORE / FAN TERMAL SWITCH           |                                | 7                | 8      |
| 7TK3           | TERMICO VENTILATORE / FAN TERMAL SWITCH           |                                | 7                | 9      |
| 7K8            | RELE' AUSILIARIO / AUXILIARY RELAY                |                                | 7                | 9      |
| 7TK4           | TERMICO VENTILATORE / FAN TERMAL SWITCH           |                                | 7                | 9      |
| 8MCH1          | REGOLATORE ELETTRONICO / ELECTRONIC CONTOLLER     |                                | 8                | 0      |
| TE-03          | SONDA TEMP. ARIA ESTERNA / EXT. AIR TEMP. PROBE   |                                | 8                | 1      |
| TE-01          | SONDA DI REGOLAZIONE / REGULATING PROBE           |                                | 8                | 1      |
| TE-02A         | SONDA ANTIGELO / ANTI FREEZE PROBE                |                                | 8                | 1      |
| PSDL-01        | PRESSOSTATO DIFFERENZIALE / DIFF. PRESSURE SWITCH |                                | 8                | 2      |
| REVISIONE      | MODIFICA                                          | PROGET TO: 85504255-013-A      |                  | FOGLIO |
|                |                                                   | COMMES SA NCS 1002 US CLIENTE: |                  | DI     |
| DATA           | FIRMA                                             | TITOLO:                        |                  |        |
| <b>5</b> 7(17) |                                                   | DIS.:                          | DATA: 29/03/2017 | 1 1 1  |
|                | l l                                               | ן טוט.,                        | DATA, 2010012011 |        |