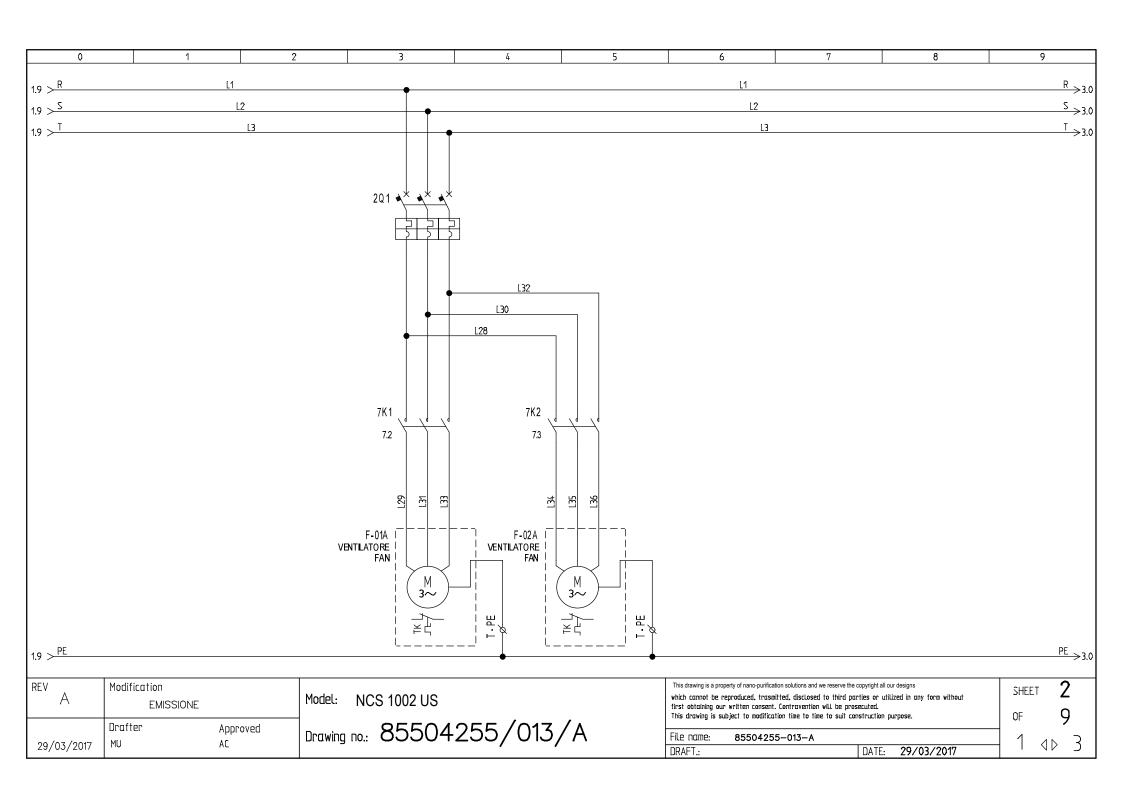

## Components list

| tem (-)   | Description                                        |                                 | Sheet         | Column |
|-----------|----------------------------------------------------|---------------------------------|---------------|--------|
| 101       | SEZIONATORE GENERALE / GENERAL MAIN SWITCH         |                                 | 1             | 0      |
| 102       | MAGNETOTERMICO COMPRESS. / COMPRESSOR MAIN SWITCH  |                                 | 1             | 2      |
| K-01A     | MOTORE COMPRESSORE / COMPRESSOR MOTOR              |                                 | 1             | 2      |
| K-02A     | MOTORE COMPRESSORE / COMPRESSOR MOTOR              |                                 | 1             | 4      |
| 103       | MAGNETOTERMICO COMPRESS. / COMPRESSOR MAIN SWITCH  |                                 | 1             | 4      |
| 1Q4       | MAGNETOTERMICO COMPRESS. / COMPRESSOR MAIN SWITCH  |                                 | 1             | 6      |
| K-01B     | MOTORE COMPRESSORE / COMPRESSOR MOTOR              |                                 | 1             | 6      |
| 1Q5       | MAGNETOTERMICO COMPRESS. / COMPRESSOR MAIN SWITCH  |                                 | 1             | 8      |
| K-02B     | MOTORE COMPRESSORE / COMPRESSOR MOTOR              |                                 | 1             | 8      |
| 201       | MAGNETOTERMICO VENTILATORE / FAN MAIN SWITCH       |                                 | 2             | 3      |
| F-01A     | MOTORE VENTILATORE / FAN MOTOR                     |                                 | 2             | 3      |
| F-02A     | MOTORE VENTILATORE / FAN MOTOR                     |                                 | 2             | 4      |
| 3Q1       | MAGNETOTERMICO VENTILATORE / FAN MAIN SWITCH       |                                 | 3             | 3      |
| F-01B     | MOTORE VENTILATORE / FAN MOTOR                     |                                 | 3             | 3      |
| F-02B     | MOTORE VENTILATORE / FAN MOTOR                     |                                 | 3             | 4      |
| P-01      | MOTORE POMPA / PUMP MOTOR                          |                                 | 4             | 1      |
| 4Q1       | MAGNETOTERMICO COMPRESS. / COMPRESSOR MAIN SWITCH  |                                 | 4             | 1      |
| 4Q3       | MAGNETOTERMICO TRASF. / TRANSFORMER MAIN SWITCH    |                                 | 4             | 5      |
| 4Q2       | MAGNETOTERMICO TRASF. / TRANSFORMER MAIN SWITCH    |                                 | 4             | 5      |
| 4TS1      | TRASFORMATORE SERVIZI AUSILIARI / AUX. TRANSFORMER |                                 | 4             | 5      |
| 4Q4       | MAGNETOTERMICO TRASF. / TRANSFORMER MAIN SWITCH    |                                 | 4             | 6      |
| 4CF1      | RELE' SEQUENZA FASI / PHASE SEQUENCE RELAY         |                                 | 4             | 8      |
| 4Q5       | MAGNET. SEQ. FASI / SEQUENCE PHASE MAIN SWITCH     |                                 | 4             | 8      |
| 5PIE1     | PROTEZIONE COMPRESSORE / COMP. MOTOR PROTECTION    |                                 | 5             | 0      |
| 102       | MAGNETOTERMICO COMPRESS. / COMPRESSOR MAIN SWITCH  |                                 | 5             | 1      |
| 5PIE2     | PROTEZIONE COMPRESSORE / COMP. MOTOR PROTECTION    |                                 | 5             | 2      |
| 103       | MAGNETOTERMICO COMPRESS. / COMPRESSOR MAIN SWITCH  |                                 | 5             | 3      |
| 5PIE3     | PROTEZIONE COMPRESSORE / COMP. MOTOR PROTECTION    |                                 | 5             | 4      |
| 1Q4       | MAGNETOTERMICO COMPRESS. / COMPRESSOR MAIN SWITCH  |                                 | 5             | 4      |
| 5PIE4     | PROTEZIONE COMPRESSORE / COMP. MOTOR PROTECTION    |                                 | 5             | 5      |
| REVISIONE | MODIFICA                                           | PROGET TO: 85504255-013-A       | ·             | FÖGLIO |
|           |                                                    | COMMESSA: NCS 1002 US CLIENT E: |               | - DI   |
| DATA      | FIRMA                                              | TITOLO:                         |               |        |
|           |                                                    | DIS.: DATA                      | A: 29/03/2017 | 4 >    |
|           |                                                    | DATA                            | . 2010012011  |        |

## Components list

| Item (-)       | Description                                       |                                | Sheet            | Column |
|----------------|---------------------------------------------------|--------------------------------|------------------|--------|
| 1Q5            | MAGNETOTERMICO COMPRESS. / COMPRESSOR MAIN SWITCH |                                | 5                | 6      |
| HY-01A         | VALVOLA SOLENOIDE / SOLENOID VALVE                |                                | 5                | 7      |
| HY-01B         | VALVOLA SOLENOIDE / SOLENOID VALVE                |                                | 5                | 8      |
| 6K1            | RELE' AUSILIARIO / AUXILIARY RELAY                |                                | 6                | 1      |
| 4Q1            | MAGNETOTERMICO COMPRESS. / COMPRESSOR MAIN SWITCH |                                | 6                | 1      |
| 6K2            | CONTATTORE COMPRESSORE / COMPRESSOR CONTACTOR     |                                | 6                | 3      |
| 6K3            | CONTATTORE COMPRESSORE / COMPRESSOR CONTACTOR     |                                | 6                | 4      |
| 6K4            | CONTATTORE COMPRESSORE / COMPRESSOR CONTACTOR     |                                | 6                | 7      |
| 6K5            | CONTATTORE COMPRESSORE / COMPRESSOR CONTACTOR     |                                | 6                | 8      |
| RH-01A         | RESISTENZA CARTER / CRANKASE OIL HEATHER          |                                | 7                | 0      |
| RH-01B         | RESISTENZA CARTER / CRANKASE OIL HEATHER          |                                | 7                | 1      |
| RH-02A         | RESISTENZA CARTER / CRANKASE OIL HEATHER          |                                | 7                | 1      |
| 7K1            | MOTORE VENTILATORE / FAN MOTOR                    |                                | 7                | 2      |
| PSH-02A        | PRESSOSTATO ON-OFF COND. / ON-OFF PRESSURE SWITCH |                                | 7                | 2      |
| RH-02B         | RESISTENZA CARTER / CRANKASE OIL HEATHER          |                                | 7                | 2      |
| 7K2            | MOTORE VENTILATORE / FAN MOTOR                    |                                | 7                | 3      |
| 7K4            | MOTORE VENTILATORE / FAN MOTOR                    |                                | 7                | 5      |
| PSH-02B        | PRESSOSTATO ON-OFF COND. / ON-OFF PRESSURE SWITCH |                                | 7                | 5      |
| 7K5            | MOTORE VENTILATORE / FAN MOTOR                    |                                | 7                | 6      |
| 7K7            | RELE' AUSILIARIO / AUXILIARY RELAY                |                                | 7                | 8      |
| 7TK2           | TERMICO VENTILATORE / FAN TERMAL SWITCH           |                                | 7                | 8      |
| 7TK1           | TERMICO VENTILATORE / FAN TERMAL SWITCH           |                                | 7                | 8      |
| 7TK3           | TERMICO VENTILATORE / FAN TERMAL SWITCH           |                                | 7                | 9      |
| 7K8            | RELE' AUSILIARIO / AUXILIARY RELAY                |                                | 7                | 9      |
| 7TK4           | TERMICO VENTILATORE / FAN TERMAL SWITCH           |                                | 7                | 9      |
| 8MCH1          | REGOLATORE ELETTRONICO / ELECTRONIC CONTOLLER     |                                | 8                | 0      |
| TE-03          | SONDA TEMP. ARIA ESTERNA / EXT. AIR TEMP. PROBE   |                                | 8                | 1      |
| TE-01          | SONDA DI REGOLAZIONE / REGULATING PROBE           |                                | 8                | 1      |
| TE-02A         | SONDA ANTIGELO / ANTI FREEZE PROBE                |                                | 8                | 1      |
| PSDL-01        | PRESSOSTATO DIFFERENZIALE / DIFF. PRESSURE SWITCH |                                | 8                | 2      |
| REVISIONE      | MODIFICA                                          | PROGET TO: 85504255-013-A      |                  | FOGLIO |
|                |                                                   | COMMES SA NCS 1002 US CLIENTE: |                  | DI     |
| DATA           | FIRMA                                             | TITOLO:                        |                  |        |
| <b>5</b> 7(17) |                                                   | DIS.:                          | DATA: 29/03/2017 | 1 1 1  |
|                | l l                                               | ן טוט.,                        | DATA, 2010012011 |        |