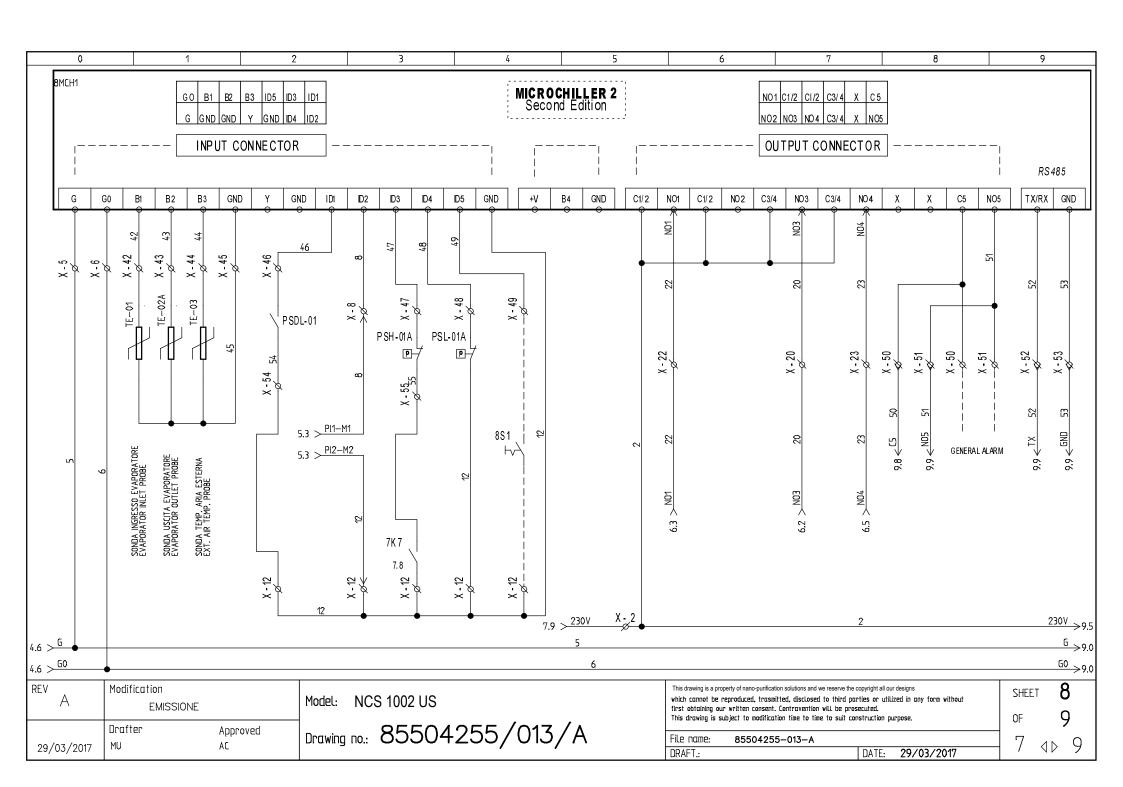

## Components list

| Item (-)       | Description                                       |                                | Sheet            | Column |
|----------------|---------------------------------------------------|--------------------------------|------------------|--------|
| 1Q5            | MAGNETOTERMICO COMPRESS. / COMPRESSOR MAIN SWITCH |                                | 5                | 6      |
| HY-01A         | VALVOLA SOLENOIDE / SOLENOID VALVE                |                                | 5                | 7      |
| HY-01B         | VALVOLA SOLENOIDE / SOLENOID VALVE                |                                | 5                | 8      |
| 6K1            | RELE' AUSILIARIO / AUXILIARY RELAY                |                                | 6                | 1      |
| 4Q1            | MAGNETOTERMICO COMPRESS. / COMPRESSOR MAIN SWITCH |                                | 6                | 1      |
| 6K2            | CONTATTORE COMPRESSORE / COMPRESSOR CONTACTOR     |                                | 6                | 3      |
| 6K3            | CONTATTORE COMPRESSORE / COMPRESSOR CONTACTOR     |                                | 6                | 4      |
| 6K4            | CONTATTORE COMPRESSORE / COMPRESSOR CONTACTOR     |                                | 6                | 7      |
| 6K5            | CONTATTORE COMPRESSORE / COMPRESSOR CONTACTOR     |                                | 6                | 8      |
| RH-01A         | RESISTENZA CARTER / CRANKASE OIL HEATHER          |                                | 7                | 0      |
| RH-01B         | RESISTENZA CARTER / CRANKASE OIL HEATHER          |                                | 7                | 1      |
| RH-02A         | RESISTENZA CARTER / CRANKASE OIL HEATHER          |                                | 7                | 1      |
| 7K1            | MOTORE VENTILATORE / FAN MOTOR                    |                                | 7                | 2      |
| PSH-02A        | PRESSOSTATO ON-OFF COND. / ON-OFF PRESSURE SWITCH |                                | 7                | 2      |
| RH-02B         | RESISTENZA CARTER / CRANKASE OIL HEATHER          |                                | 7                | 2      |
| 7K2            | MOTORE VENTILATORE / FAN MOTOR                    |                                | 7                | 3      |
| 7K4            | MOTORE VENTILATORE / FAN MOTOR                    |                                | 7                | 5      |
| PSH-02B        | PRESSOSTATO ON-OFF COND. / ON-OFF PRESSURE SWITCH |                                | 7                | 5      |
| 7K5            | MOTORE VENTILATORE / FAN MOTOR                    |                                | 7                | 6      |
| 7K7            | RELE' AUSILIARIO / AUXILIARY RELAY                |                                | 7                | 8      |
| 7TK2           | TERMICO VENTILATORE / FAN TERMAL SWITCH           |                                | 7                | 8      |
| 7TK1           | TERMICO VENTILATORE / FAN TERMAL SWITCH           |                                | 7                | 8      |
| 7TK3           | TERMICO VENTILATORE / FAN TERMAL SWITCH           |                                | 7                | 9      |
| 7K8            | RELE' AUSILIARIO / AUXILIARY RELAY                |                                | 7                | 9      |
| 7TK4           | TERMICO VENTILATORE / FAN TERMAL SWITCH           |                                | 7                | 9      |
| 8MCH1          | REGOLATORE ELETTRONICO / ELECTRONIC CONTOLLER     |                                | 8                | 0      |
| TE-03          | SONDA TEMP. ARIA ESTERNA / EXT. AIR TEMP. PROBE   |                                | 8                | 1      |
| TE-01          | SONDA DI REGOLAZIONE / REGULATING PROBE           |                                | 8                | 1      |
| TE-02A         | SONDA ANTIGELO / ANTI FREEZE PROBE                |                                | 8                | 1      |
| PSDL-01        | PRESSOSTATO DIFFERENZIALE / DIFF. PRESSURE SWITCH |                                | 8                | 2      |
| REVISIONE      | MODIFICA                                          | PROGET TO: 85504255-013-A      |                  | FOGLIO |
|                |                                                   | COMMES SA NCS 1002 US CLIENTE: |                  | DI     |
| DATA           | FIRMA                                             | TITOLO:                        |                  |        |
| <b>5</b> 7(17) |                                                   | DIS.:                          | DATA: 29/03/2017 | 1 1 1  |
|                | l l                                               | ן טוט.,                        | DATA, 2010012011 |        |

## Components list Item (-) Description Sheet Column PSH-01A PRESSOSTATO DI ALTA / HIGH PRESSURE SWITCH 8 3 PSL-01A PRESSOSTATO DI BASSA / LOW PRESSURE SWITCH 8 4 8S1 SELETTORE ON-OFF REMOTO / REMOTE ON-OFF SELECTOR 8 4 9ESP1 REGOLATORE ELETTRONICO / ELECTRONIC CONTOLLER 9 0 TE-02B SONDA ANTIGELO / ANTI FREEZE PROBE 9 PSH-01B PRESSOSTATO DI ALTA / HIGH PRESSURE SWITCH 9 3 PSL-01B PRESSOSTATO DI BASSA / LOW PRESSURE SWITCH 9 4 REVISIONE MODIFICA PROGET TO: 85504255-013-A FOGLIO COMMESSA: NCS 1002 US CLIENT E: TITOLO: FIRMA DATA 2 ⟨ ▷ DATA: 29/03/2017 DIS.: