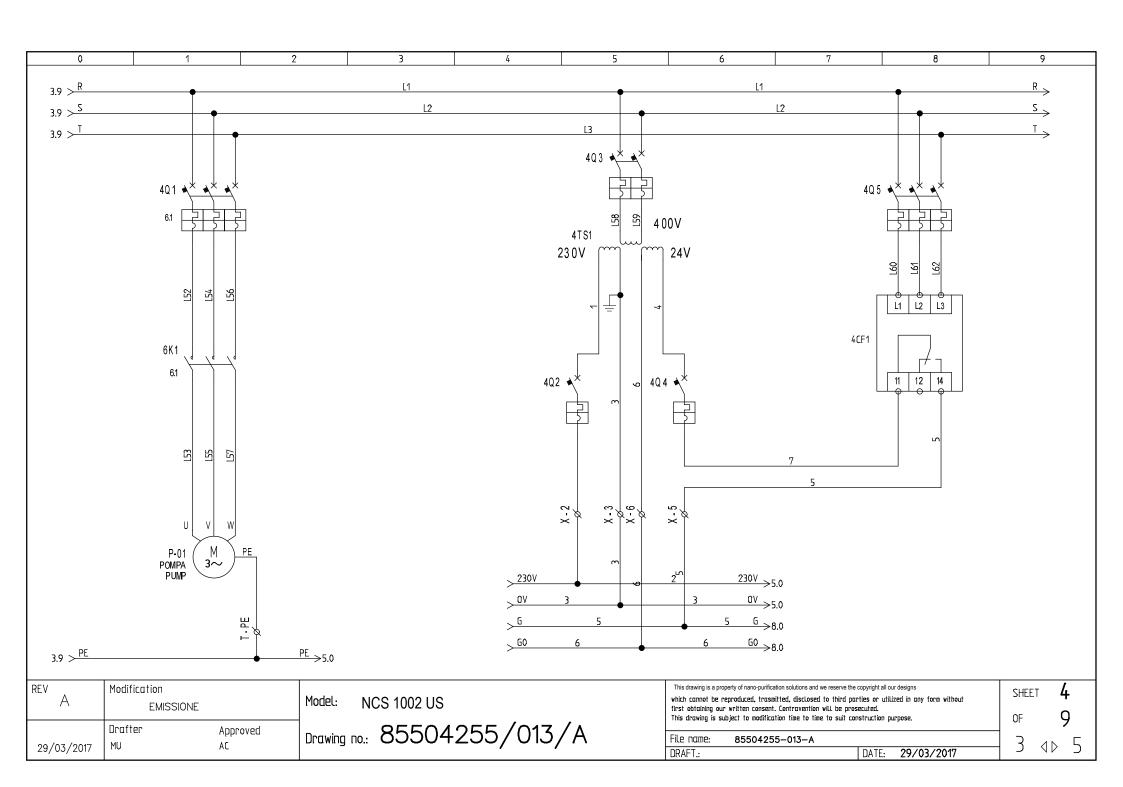

## Components list

| tem (-)   | Description                                        |                                 | Sheet         | Column |
|-----------|----------------------------------------------------|---------------------------------|---------------|--------|
| 101       | SEZIONATORE GENERALE / GENERAL MAIN SWITCH         |                                 | 1             | 0      |
| 102       | MAGNETOTERMICO COMPRESS. / COMPRESSOR MAIN SWITCH  |                                 | 1             | 2      |
| K-01A     | MOTORE COMPRESSORE / COMPRESSOR MOTOR              |                                 | 1             | 2      |
| K-02A     | MOTORE COMPRESSORE / COMPRESSOR MOTOR              |                                 | 1             | 4      |
| 103       | MAGNETOTERMICO COMPRESS. / COMPRESSOR MAIN SWITCH  |                                 | 1             | 4      |
| 1Q4       | MAGNETOTERMICO COMPRESS. / COMPRESSOR MAIN SWITCH  |                                 | 1             | 6      |
| K-01B     | MOTORE COMPRESSORE / COMPRESSOR MOTOR              |                                 | 1             | 6      |
| 1Q5       | MAGNETOTERMICO COMPRESS. / COMPRESSOR MAIN SWITCH  |                                 | 1             | 8      |
| K-02B     | MOTORE COMPRESSORE / COMPRESSOR MOTOR              |                                 | 1             | 8      |
| 201       | MAGNETOTERMICO VENTILATORE / FAN MAIN SWITCH       |                                 | 2             | 3      |
| F-01A     | MOTORE VENTILATORE / FAN MOTOR                     |                                 | 2             | 3      |
| F-02A     | MOTORE VENTILATORE / FAN MOTOR                     |                                 | 2             | 4      |
| 3Q1       | MAGNETOTERMICO VENTILATORE / FAN MAIN SWITCH       |                                 | 3             | 3      |
| F-01B     | MOTORE VENTILATORE / FAN MOTOR                     |                                 | 3             | 3      |
| F-02B     | MOTORE VENTILATORE / FAN MOTOR                     |                                 | 3             | 4      |
| P-01      | MOTORE POMPA / PUMP MOTOR                          |                                 | 4             | 1      |
| 4Q1       | MAGNETOTERMICO COMPRESS. / COMPRESSOR MAIN SWITCH  |                                 | 4             | 1      |
| 4Q3       | MAGNETOTERMICO TRASF. / TRANSFORMER MAIN SWITCH    |                                 | 4             | 5      |
| 4Q2       | MAGNETOTERMICO TRASF. / TRANSFORMER MAIN SWITCH    |                                 | 4             | 5      |
| 4TS1      | TRASFORMATORE SERVIZI AUSILIARI / AUX. TRANSFORMER |                                 | 4             | 5      |
| 4Q4       | MAGNETOTERMICO TRASF. / TRANSFORMER MAIN SWITCH    |                                 | 4             | 6      |
| 4CF1      | RELE' SEQUENZA FASI / PHASE SEQUENCE RELAY         |                                 | 4             | 8      |
| 4Q5       | MAGNET. SEQ. FASI / SEQUENCE PHASE MAIN SWITCH     |                                 | 4             | 8      |
| 5PIE1     | PROTEZIONE COMPRESSORE / COMP. MOTOR PROTECTION    |                                 | 5             | 0      |
| 102       | MAGNETOTERMICO COMPRESS. / COMPRESSOR MAIN SWITCH  |                                 | 5             | 1      |
| 5PIE2     | PROTEZIONE COMPRESSORE / COMP. MOTOR PROTECTION    |                                 | 5             | 2      |
| 103       | MAGNETOTERMICO COMPRESS. / COMPRESSOR MAIN SWITCH  |                                 | 5             | 3      |
| 5PIE3     | PROTEZIONE COMPRESSORE / COMP. MOTOR PROTECTION    |                                 | 5             | 4      |
| 1Q4       | MAGNETOTERMICO COMPRESS. / COMPRESSOR MAIN SWITCH  |                                 | 5             | 4      |
| 5PIE4     | PROTEZIONE COMPRESSORE / COMP. MOTOR PROTECTION    |                                 | 5             | 5      |
| REVISIONE | MODIFICA                                           | PROGET TO: 85504255-013-A       | ·             | FÖGLIO |
|           |                                                    | COMMESSA: NCS 1002 US CLIENT E: |               | - DI   |
| DATA      | FIRMA                                              | TITOLO:                         |               |        |
|           |                                                    | DIS.: DATA                      | A: 29/03/2017 | 4 >    |
|           |                                                    | DATA                            | . 2010012011  |        |

## Components list

| Item (-)       | Description                                       |                                | Sheet            | Column |
|----------------|---------------------------------------------------|--------------------------------|------------------|--------|
| 1Q5            | MAGNETOTERMICO COMPRESS. / COMPRESSOR MAIN SWITCH |                                | 5                | 6      |
| HY-01A         | VALVOLA SOLENOIDE / SOLENOID VALVE                |                                | 5                | 7      |
| HY-01B         | VALVOLA SOLENOIDE / SOLENOID VALVE                |                                | 5                | 8      |
| 6K1            | RELE' AUSILIARIO / AUXILIARY RELAY                |                                | 6                | 1      |
| 4Q1            | MAGNETOTERMICO COMPRESS. / COMPRESSOR MAIN SWITCH |                                | 6                | 1      |
| 6K2            | CONTATTORE COMPRESSORE / COMPRESSOR CONTACTOR     |                                | 6                | 3      |
| 6K3            | CONTATTORE COMPRESSORE / COMPRESSOR CONTACTOR     |                                | 6                | 4      |
| 6K4            | CONTATTORE COMPRESSORE / COMPRESSOR CONTACTOR     |                                | 6                | 7      |
| 6K5            | CONTATTORE COMPRESSORE / COMPRESSOR CONTACTOR     |                                | 6                | 8      |
| RH-01A         | RESISTENZA CARTER / CRANKASE OIL HEATHER          |                                | 7                | 0      |
| RH-01B         | RESISTENZA CARTER / CRANKASE OIL HEATHER          |                                | 7                | 1      |
| RH-02A         | RESISTENZA CARTER / CRANKASE OIL HEATHER          |                                | 7                | 1      |
| 7K1            | MOTORE VENTILATORE / FAN MOTOR                    |                                | 7                | 2      |
| PSH-02A        | PRESSOSTATO ON-OFF COND. / ON-OFF PRESSURE SWITCH |                                | 7                | 2      |
| RH-02B         | RESISTENZA CARTER / CRANKASE OIL HEATHER          |                                | 7                | 2      |
| 7K2            | MOTORE VENTILATORE / FAN MOTOR                    |                                | 7                | 3      |
| 7K4            | MOTORE VENTILATORE / FAN MOTOR                    |                                | 7                | 5      |
| PSH-02B        | PRESSOSTATO ON-OFF COND. / ON-OFF PRESSURE SWITCH |                                | 7                | 5      |
| 7K5            | MOTORE VENTILATORE / FAN MOTOR                    |                                | 7                | 6      |
| 7K7            | RELE' AUSILIARIO / AUXILIARY RELAY                |                                | 7                | 8      |
| 7TK2           | TERMICO VENTILATORE / FAN TERMAL SWITCH           |                                | 7                | 8      |
| 7TK1           | TERMICO VENTILATORE / FAN TERMAL SWITCH           |                                | 7                | 8      |
| 7TK3           | TERMICO VENTILATORE / FAN TERMAL SWITCH           |                                | 7                | 9      |
| 7K8            | RELE' AUSILIARIO / AUXILIARY RELAY                |                                | 7                | 9      |
| 7TK4           | TERMICO VENTILATORE / FAN TERMAL SWITCH           |                                | 7                | 9      |
| 8MCH1          | REGOLATORE ELETTRONICO / ELECTRONIC CONTOLLER     |                                | 8                | 0      |
| TE-03          | SONDA TEMP. ARIA ESTERNA / EXT. AIR TEMP. PROBE   |                                | 8                | 1      |
| TE-01          | SONDA DI REGOLAZIONE / REGULATING PROBE           |                                | 8                | 1      |
| TE-02A         | SONDA ANTIGELO / ANTI FREEZE PROBE                |                                | 8                | 1      |
| PSDL-01        | PRESSOSTATO DIFFERENZIALE / DIFF. PRESSURE SWITCH |                                | 8                | 2      |
| REVISIONE      | MODIFICA                                          | PROGET TO: 85504255-013-A      |                  | FOGLIO |
|                |                                                   | COMMES SA NCS 1002 US CLIENTE: |                  | DI     |
| DATA           | FIRMA                                             | TITOLO:                        |                  |        |
| <b>5</b> 7(17) |                                                   | DIS.:                          | DATA: 29/03/2017 | 1 1 1  |
|                | l l                                               | ן טוט.,                        | DATA, 2010012011 |        |