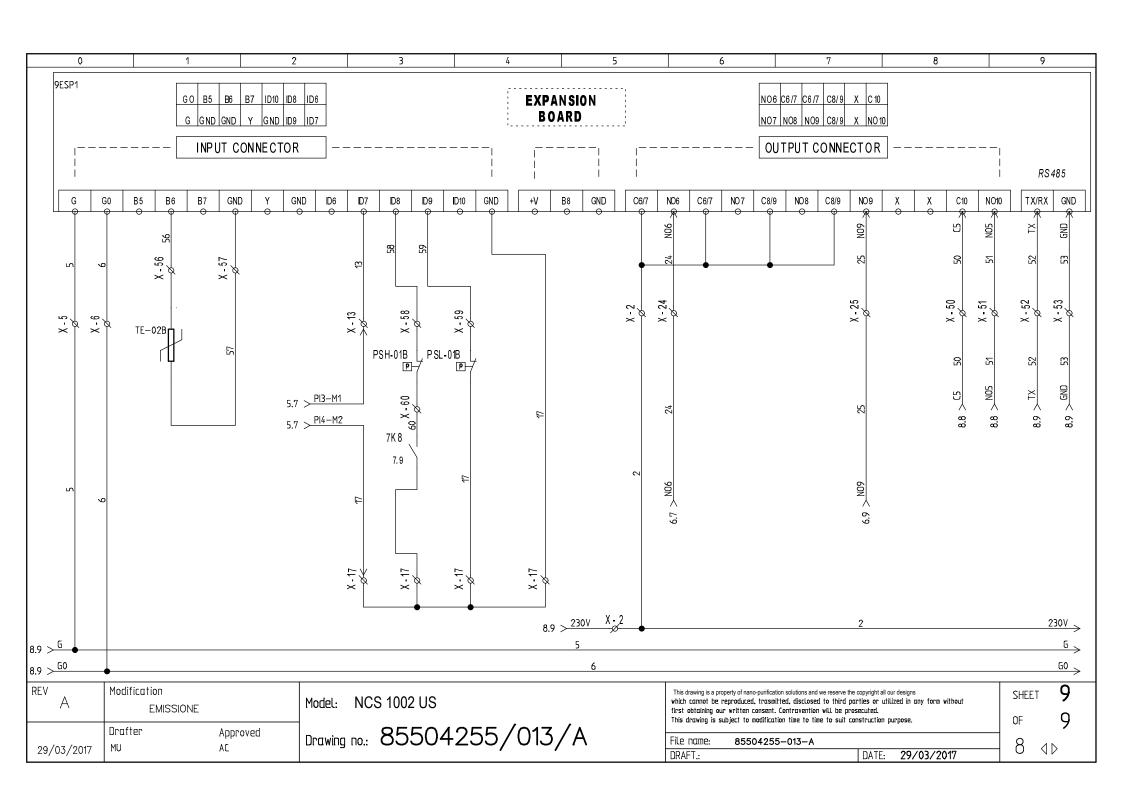

## Components list Item (-) Description Sheet Column PSH-01A PRESSOSTATO DI ALTA / HIGH PRESSURE SWITCH 8 3 PSL-01A PRESSOSTATO DI BASSA / LOW PRESSURE SWITCH 8 4 8S1 SELETTORE ON-OFF REMOTO / REMOTE ON-OFF SELECTOR 8 4 9ESP1 REGOLATORE ELETTRONICO / ELECTRONIC CONTOLLER 9 0 TE-02B SONDA ANTIGELO / ANTI FREEZE PROBE 9 PSH-01B PRESSOSTATO DI ALTA / HIGH PRESSURE SWITCH 9 3 PSL-01B PRESSOSTATO DI BASSA / LOW PRESSURE SWITCH 9 4 REVISIONE MODIFICA PROGET TO: 85504255-013-A FOGLIO COMMESSA: NCS 1002 US CLIENT E: TITOLO: FIRMA DATA 2 ⟨ ▷ DATA: 29/03/2017 DIS.: