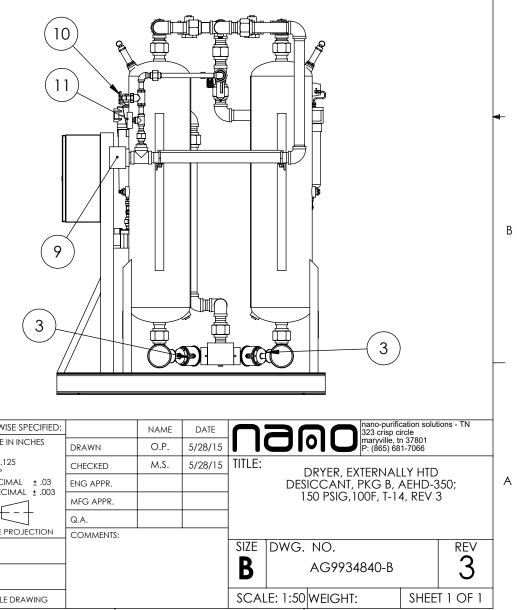

С

| I |    |     | -                              |   |
|---|----|-----|--------------------------------|---|
| Γ | ΕM | QTY | DESCRIPTION                    |   |
|   | 1  | 2   | DESICCANT VESSEL               |   |
|   | 2  | 1   | INLET SHUTTLE VALVE            |   |
|   | З  | 2   | PURGE EXHAUST ANGLE BODY VALVE |   |
|   | 4  | 1   | PURGE EXHAUST MUFFLER          |   |
|   | 5  | 2   | OUTLET CHECK VALVE             |   |
|   | 6  | 2   | HEATER OUTLET CHECK VALVE      | D |
|   | 7  | 2   | VESSEL PRESSURE GAUGE          |   |
|   | 8  | 2   | PRESSURE RELIEF VALVE          |   |
|   | 9  | 1   | HEATER                         |   |
| 1 | 10 | 1   | PURGE ADJUSTMENT VALVE         |   |
| 1 | 11 | 1   | PURGE PRESSURE GAUGE           |   |
| 1 | 12 | 1   | ELECTRICAL ENCLOSURE           |   |
| 1 | 13 | 1   | PRE-FILTER                     |   |
| 1 | 14 | 1   | AFTER-FILTER                   |   |
| 1 | 15 | 1   | ZERO-LOSS DRAIN                |   |
|   |    |     |                                |   |