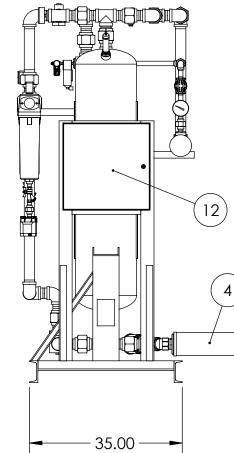

С

| I |    |     | -                              |   |
|---|----|-----|--------------------------------|---|
| Γ | ΕM | QTY | DESCRIPTION                    |   |
|   | 1  | 2   | DESICCANT VESSEL               |   |
|   | 2  | 1   | INLET SHUTTLE VALVE            |   |
|   | З  | 2   | PURGE EXHAUST ANGLE BODY VALVE |   |
|   | 4  | 1   | PURGE EXHAUST MUFFLER          |   |
|   | 5  | 2   | OUTLET CHECK VALVE             |   |
|   | 6  | 2   | HEATER OUTLET CHECK VALVE      | D |
|   | 7  | 2   | VESSEL PRESSURE GAUGE          |   |
|   | 8  | 2   | PRESSURE RELIEF VALVE          |   |
|   | 9  | 1   | HEATER                         |   |
| 1 | 10 | 1   | PURGE ADJUSTMENT VALVE         |   |
| 1 | 11 | 1   | PURGE PRESSURE GAUGE           |   |
| 1 | 12 | 1   | ELECTRICAL ENCLOSURE           |   |
| 1 | 13 | 1   | PRE-FILTER                     |   |
| 1 | 14 | 1   | AFTER-FILTER                   |   |
| 1 | 15 | 1   | ZERO-LOSS DRAIN                |   |
|   |    |     |                                |   |