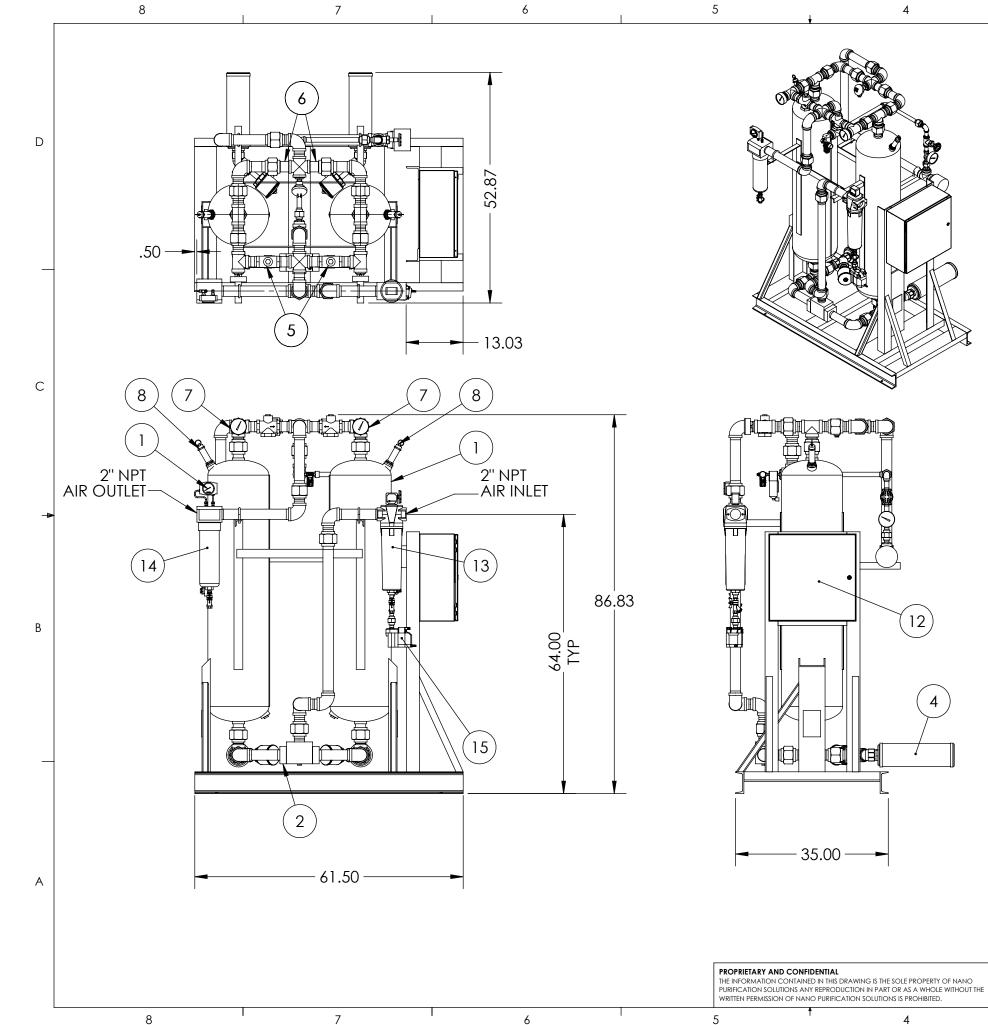

С

| I |    |     | -                              |   |
|---|----|-----|--------------------------------|---|
| Γ | ΕM | QTY | DESCRIPTION                    |   |
|   | 1  | 2   | DESICCANT VESSEL               |   |
|   | 2  | 1   | INLET SHUTTLE VALVE            |   |
|   | З  | 2   | PURGE EXHAUST ANGLE BODY VALVE |   |
|   | 4  | 1   | PURGE EXHAUST MUFFLER          |   |
|   | 5  | 2   | OUTLET CHECK VALVE             |   |
|   | 6  | 2   | HEATER OUTLET CHECK VALVE      | D |
|   | 7  | 2   | VESSEL PRESSURE GAUGE          |   |
|   | 8  | 2   | PRESSURE RELIEF VALVE          |   |
|   | 9  | 1   | HEATER                         |   |
| 1 | 10 | 1   | PURGE ADJUSTMENT VALVE         |   |
| 1 | 11 | 1   | PURGE PRESSURE GAUGE           |   |
| 1 | 12 | 1   | ELECTRICAL ENCLOSURE           |   |
| 1 | 13 | 1   | PRE-FILTER                     |   |
| 1 | 14 | 1   | AFTER-FILTER                   |   |
| 1 | 15 | 1   | ZERO-LOSS DRAIN                |   |
|   |    |     |                                |   |