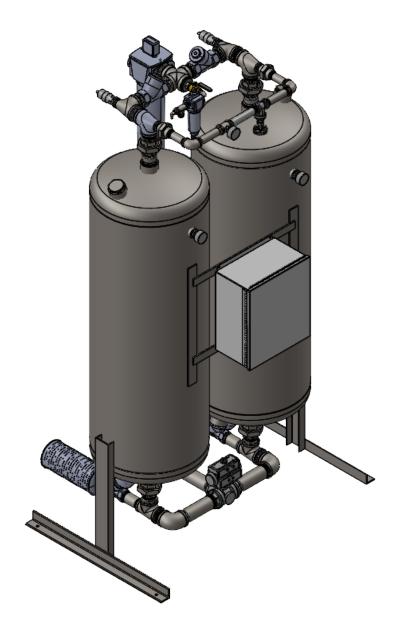

| PROPRIE<br>THE INFOR               |
| REV. | REV. | DESCRIPTION                                                | FINISH                                                                                                                                                                                  | DRAWING<br>AIR/TAK. A<br>OR AS A W |
|      |      | <b>REVISION BLOCK</b>                                      | DO NOT SCALE DRAWING                                                                                                                                                                    | PERMISSIO                          |

## NOTES: 1.) DIMENSIONS ARE LIKELY TO CHANGE 2.) DIMENSIONS ARE FOR BASE F2 UNITS





|      | <b>REVISION BLOCK</b> | DO NOT SCALE DRAWING                                                                           | PERMISSION                           |  |
|------|-----------------------|------------------------------------------------------------------------------------------------|--------------------------------------|--|
| REV. | DESCRIPTION           | FINISH                                                                                         | DRAWING<br>AIR/TAK. AN<br>OR AS A WH |  |
|      |                       | MATERIAL                                                                                       | PROPRIET<br>THE INFORM               |  |
|      |                       | INTERPRET GEOMETRIC<br>TOLERANCING PER: