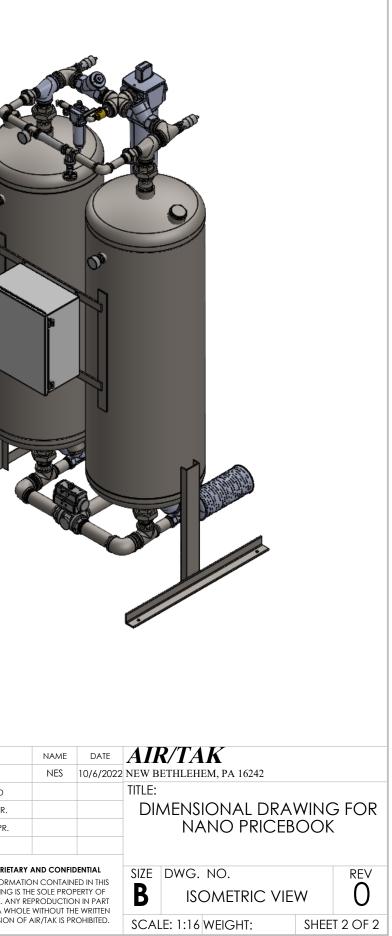

IMAL ± .1<br>TWO PLACE DECIMAL ± .03<br>THREE PLACE DECIMAL ± .005 | MFG APPR.                            |  |
|      |                       |                                                                                                | ENG APPR.                            |  |
|      |                       | FRACTIONAL ± 1/8                                                                               | CHECKED                              |  |
|      |                       | DIMENSIONS ARE IN INCHES                                                                       | DRAWN                                |  |
|      |                       | UNLESS OTHERWISE SPECIFIED:                                                                    |                                      |  |