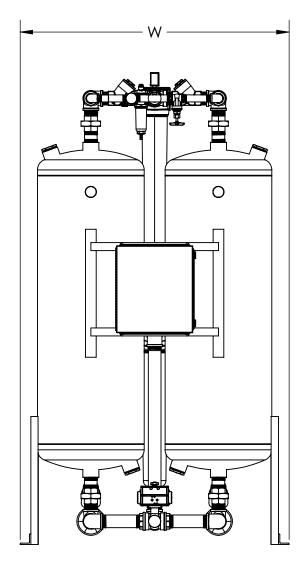

| HLA UNIT | W    | Н    | D    | CONNECTION |
|----------|------|------|------|------------|
| 50       | 36"  | 88"  | 30'' | 3/4" NPT   |
| 70       | 38"  | 88"  | 30'' | 3/4" NPT   |
| 100      | 38"  | 88"  | 31"  | 1" NPT     |
| 150      | 40'' | 89"  | 32"  | 1" NPT     |
| 200      | 41"  | 90'' | 31"  | 1-1/2" NPT |
| 250      | 43"  | 87'' | 32"  | 1-1/2" NPT |
| 350      | 45'' | 88"  | 33"  | 1-1/2" NPT |
| 500      | 47'' | 89"  | 41"  | 2'' NPT    |
| 650      | 51"  | 89"  | 43"  | 2'' NPT    |
| 800      | 51"  | 89"  | 43"  | 2" NPT     |
| 1000     | 74'' | 97"  | 53"  | 3" FLG     |
| 1250     | 74'' | 112  | 56"  | 3" FLG     |
| 1500     | 83"  | 112" | 74'' | 3" FLG     |
| 2000     | 111" | 112" | 78'' | 4" FLG     |
| 2500     | 123" | 112" | 81"  | 4" FLG     |
| 3000     | 129" | 112" | 90'' | 6" FLG     |