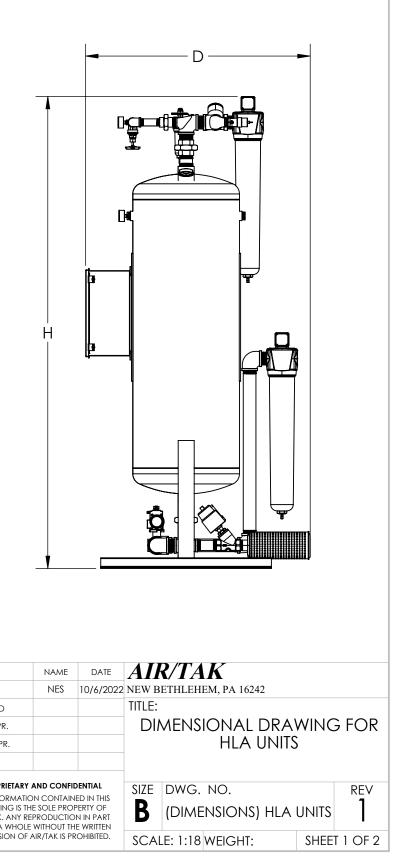

| HLA UNIT | W    | Н    | D    | CONNECTION |
|----------|------|------|------|------------|
| 50       | 36"  | 88"  | 30'' | 3/4" NPT   |
| 70       | 38"  | 88"  | 30'' | 3/4" NPT   |
| 100      | 38"  | 88"  | 31"  | 1" NPT     |
| 150      | 40'' | 89"  | 32"  | 1" NPT     |
| 200      | 41"  | 90'' | 31"  | 1-1/2" NPT |
| 250      | 43"  | 87'' | 32"  | 1-1/2" NPT |
| 350      | 45'' | 88"  | 33"  | 1-1/2" NPT |
| 500      | 47'' | 89"  | 41"  | 2'' NPT    |
| 650      | 51"  | 89"  | 43"  | 2'' NPT    |
| 800      | 51"  | 89"  | 43"  | 2" NPT     |
| 1000     | 74'' | 97"  | 53"  | 3" FLG     |
| 1250     | 74'' | 112  | 56"  | 3" FLG     |
| 1500     | 83"  | 112" | 74'' | 3" FLG     |
| 2000     | 111" | 112" | 78'' | 4" FLG     |
| 2500     | 123" | 112" | 81"  | 4" FLG     |
| 3000     | 129" | 112" | 90'' | 6" FLG     |

## NOTES: 1.) DIMENSIONS ARE LIKELY TO CHANGE 2.) DIMENSIONS ARE FOR BASE F2 UNITS

|      | <b>REVISION BLOCK</b> | DO NOT SCALE DRAWING                                                                           | PERMISSION                           |  |
|------|-----------------------|------------------------------------------------------------------------------------------------|--------------------------------------|--|
| REV. | DESCRIPTION           | FINISH                                                                                         | DRAWING<br>AIR/TAK. AN<br>OR AS A WH |  |
|      |                       | MATERIAL                                                                                       | PROPRIET<br>THE INFORM               |  |
|      |                       | INTERPRET GEOMETRIC<br>TOLERANCING PER:                                                        | Q.A.                                 |  |
|      |                       | ANGULAR ± 2<br>ONE PLACE DECIMAL ± .1<br>TWO PLACE DECIMAL ± .03<br>THREE PLACE DECIMAL ± .005 | MFG APPR.                            |  |
|      |                       |                                                                                                | ENG APPR.                            |  |
|      |                       | FRACTIONAL ± 1/8                                                                               | CHECKED                              |  |
|      |                       | DIMENSIONS ARE IN INCHES                                                                       | DRAWN                                |  |
|      |                       | UNLESS OTHERWISE SPECIFIED:                                                                    |                                      |  |