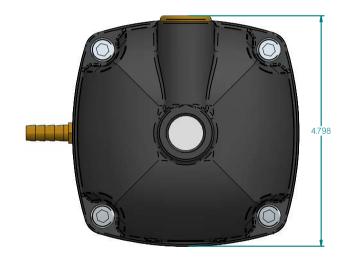

|                                                                                                                                     |            |                    |                                                      |           |                 | _               |
|-------------------------------------------------------------------------------------------------------------------------------------|------------|--------------------|------------------------------------------------------|-----------|-----------------|-----------------|
| DRAWN                                                                                                                               | NAME<br>FK | DATE<br>30-11-2016 |                                                      |           |                 |                 |
| CHECKED                                                                                                                             |            | 30-11-2010         | NMD 1                                                | 2         | ARTIKEL NUMBER: |                 |
| nano-purification solutions<br>5509 David Cox Road<br>Charlotte, NC 28269<br>USA<br>Tel: +704.897-2182<br>www.nano-purification.com |            |                    | SIZE<br>A4                                           | Material: |                 | REV<br><b>A</b> |
|                                                                                                                                     |            |                    | All dimensions are in inches unless otherwise stated |           |                 |                 |
|                                                                                                                                     |            |                    |                                                      |           | SHEET: 1/1      |                 |