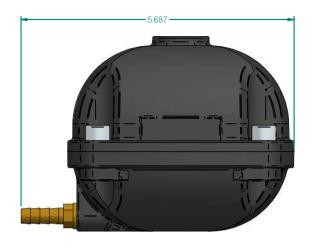

|                                                                                                                                     |            |                    |                                                      |           |                 | _               |
|-------------------------------------------------------------------------------------------------------------------------------------|------------|--------------------|------------------------------------------------------|-----------|-----------------|-----------------|
| DRAWN                                                                                                                               | NAME<br>FK | DATE<br>30-11-2016 |                                                      |           |                 |                 |
| CHECKED                                                                                                                             |            | 30-11-2010         | NMD 1                                                | 2         | ARTIKEL NUMBER: |                 |
| nano-purification solutions<br>5509 David Cox Road<br>Charlotte, NC 28269<br>USA<br>Tel: +704.897-2182<br>www.nano-purification.com |            |                    | SIZE<br>A4                                           | Material: |                 | REV<br><b>A</b> |
|                                                                                                                                     |            |                    | All dimensions are in inches unless otherwise stated |           |                 |                 |
|                                                                                                                                     |            |                    |                                                      |           | SHEET: 1/1      |                 |