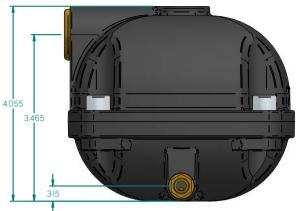

|                                                                                                                                     |            |                    |                                                      |           |                 | _               |
|-------------------------------------------------------------------------------------------------------------------------------------|------------|--------------------|------------------------------------------------------|-----------|-----------------|-----------------|
| DRAWN                                                                                                                               | NAME<br>FK | DATE<br>30-11-2016 |                                                      |           |                 |                 |
| CHECKED                                                                                                                             |            | 30-11-2010         | NMD 1                                                | 2         | ARTIKEL NUMBER: |                 |
| nano-purification solutions<br>5509 David Cox Road<br>Charlotte, NC 28269<br>USA<br>Tel: +704.897-2182<br>www.nano-purification.com |            |                    | SIZE<br>A4                                           | Material: |                 | REV<br><b>A</b> |
|                                                                                                                                     |            |                    | All dimensions are in inches unless otherwise stated |           |                 |                 |
|                                                                                                                                     |            |                    |                                                      |           | SHEET: 1/1      |                 |